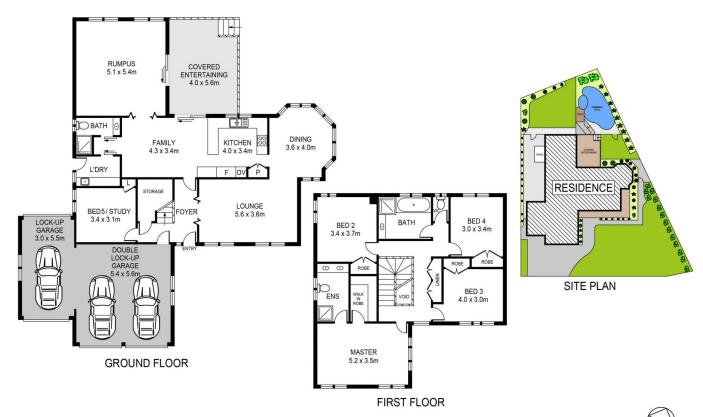

## 15 Boden Place Castle Hill NSW

Enjoying a whisper quiet position in a sought-after Castle Hill pocket, this impeccably renovated residence boasts enviable street appeal and ticks all the boxes for growing families. Spread over two light-saturated levels, the home offers multiple living spaces including a formal lounge and dining zone on entry. Centrally set between the family and formal spaces, the modern kitchen is framed by Caesarstone benchtops and also features a gas cooktop, built-in pantry and plenty of cupboard space. A rear rumpus room with vaulted ceilings offers easy flow to outdoor entertaining under the private covered alfresco. A pool and spa area complete with a deck is the perfect space to spend time with family and friends over the warmer months while the child-friendly, grassy yard is surrounded by beautifully manicured gardens.

The upper level of the home features four queen-sized

5 📭 3 🖺 3 🗬

**Price** : \$ 2,335,000 **Land Size** : 779 sgm

View: https://www.guardianrealty.com.au/sale/nsw /hills/castle-hill/residential/house/6449609

## 15 BODEN PLACE, CASTLE HILL

PLANS SHOWN ARE FOR MARKETING PURPOSES ONLY, ALL DIMENSIONS ARE APPROXIMATE AND NOT TO SCALE. THEY ARE SUBJECT TO ERRORS AND INACCURACIES AND NO LIABILITY WILL BE ACCEPTED. INTERESTED PARTIES SHOULD MAKE THEIR OWN INQUIRIES.