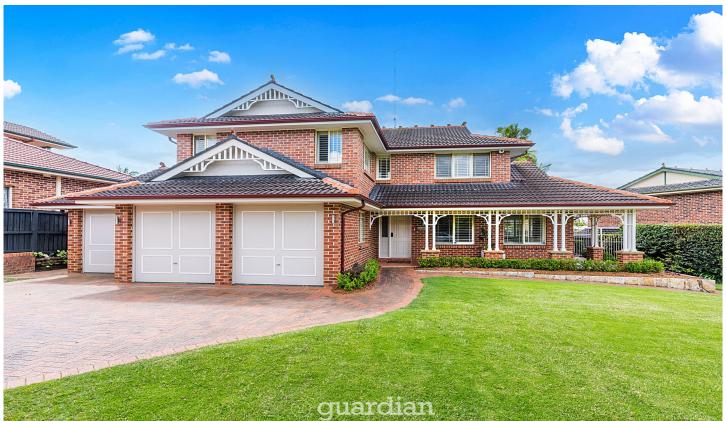

## 15 Boden Place Castle Hill NSW

Enjoying a whisper quiet position in a sought-after Castle Hill pocket, this impeccably renovated residence boasts enviable street appeal and ticks all the boxes for growing families. Spread over two light-saturated levels, the home offers multiple living spaces including a formal lounge and dining zone on entry. Centrally set between the family and formal spaces, the modern kitchen is framed by Caesarstone benchtops and also features a gas cooktop, built-in pantry and plenty of cupboard space. A rear rumpus room with vaulted ceilings offers easy flow to outdoor entertaining under the private covered alfresco. A pool and spa area complete with a deck is the perfect space to spend time with family and friends over the warmer months while the child-friendly, grassy yard is surrounded by beautifully manicured gardens.