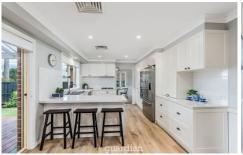

## 15 Boden Place Castle Hill NSW

Enjoying a whisper quiet position in a sought-after Castle Hill pocket, this impeccably renovated residence boasts enviable street appeal and ticks all the boxes for growing families. Spread over two light-saturated levels, the home offers multiple living spaces including a formal lounge and dining zone on entry. Centrally set between the family and formal spaces, the modern kitchen is framed by Caesarstone benchtops and also features a gas cooktop, built-in pantry and plenty of cupboard space. A rear rumpus room with vaulted ceilings offers easy flow to outdoor entertaining under the private covered alfresco. A pool and spa area complete with a deck is the perfect space to spend time with family and friends over the warmer months while the child-friendly, grassy yard is surrounded by beautifully manicured gardens.