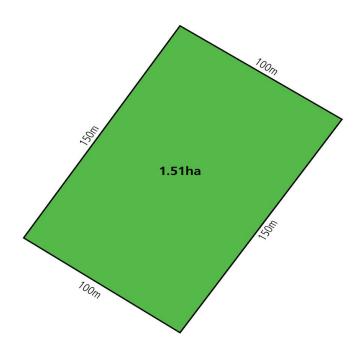

## 14 TELFER ROAD, CASTLE HILL

Please not all measurements are estimate and we are not accountable for misleading information.

CONTACT MICHAEL HARVIE TO FIND OUT HOW HE CAN ACHIEVE HIGH RESULTS FOR YOUR DEVELOPMENT PROPERTY.

## 14 Telfer Road Castle Hill NSW

- ? Prime development opportunity
- ? Total land area of 15,060sqm approx.
- ? Potential 6 lot land sub-division of 2,000sqm lots
- ? Within walking distance to Castle Towers shopping centre and metro railway station
- ? Suit luxury and upmarket housing estate