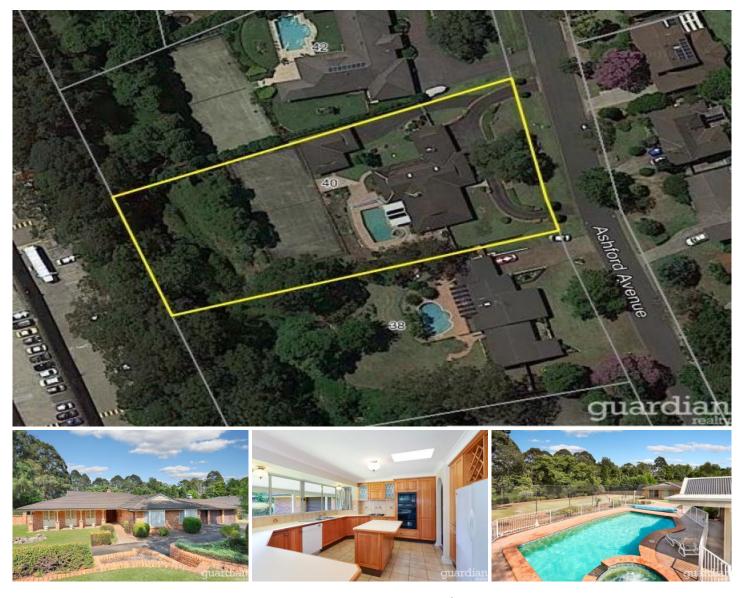

## 40 Ashford Avenue Castle Hill NSW

This entertainer's delight is position on just under an acre of land and within a few short minutes to all Castle Hill amenities, well-regarded schools and the new Metro at the end of the street!

With a 44m wide frontage, this contemporary style double brick home features 4 good size bedrooms all with built-ins (2 with window seats) with the master having a large walk-in-robe and ensuite. The living zones are separate with a step down lounge room with exposed brickwork and featured fireplace, formal dining, family room that flows out onto the pool area and a generous size timber kitchen with an abundance of pantry and cupboard space with electric stove top, dishwasher and meals area.

The private backyard features a sun drenched salt water swimming pool with spa, pool house and tennis court.

View : https://www.guardianrealty.com.au/sale/nsw/hills/ castle-hill/residential/house/6405466