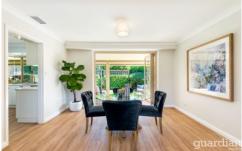

## 12 Windarra Place Castle Hill NSW

Immaculately presented and boasting high quality inclusions, this beautifully renovated home offers enviable family living. The first floor offers an abundance of light-filled living space including formal lounge and dining, an open plan meals area and rumpus room. Stone benchtops frame the renovated kitchen which also includes Miele appliances and "Shaker Style" cabinetry providing plenty of storage. Glass sliders open from the relaxed meals zone to a generous covered alfresco perfect for entertaining guests, which overlooks the private manicured backyard.