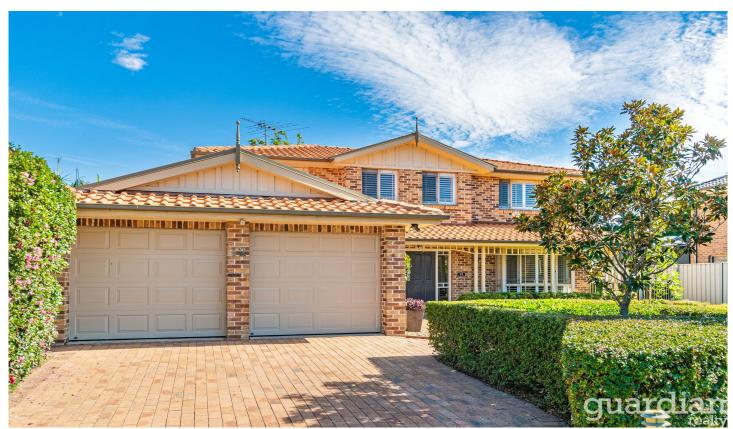

## 12 Windarra Place Castle Hill NSW

Immaculately presented and boasting high quality inclusions, this beautifully renovated home offers enviable family living. The first floor offers an abundance of light-filled living space including formal lounge and dining, an open plan meals area and rumpus room. Stone benchtops frame the renovated kitchen which also includes Miele appliances and "Shaker Style" cabinetry providing plenty of storage. Glass sliders open from the relaxed meals zone to a generous covered alfresco perfect for entertaining guests, which overlooks the private manicured backyard.

4 🕒 2 📛 2 🖨

**Price** : \$ 2,082,000 **Land Size** : 759 sqm

View : https://www.guardianrealty.com.au/sale/nsw

/hills/castle-hill/residential/house/6396528

**Aaron Godfrey** 0422 081 888

Sam Schwarz 0423 731 015