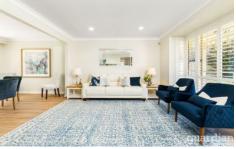

## 12 Windarra Place Castle Hill NSW

Immaculately presented and boasting high quality inclusions, this beautifully renovated home offers enviable family living. The first floor offers an abundance of light-filled living space including formal lounge and dining, an open plan meals area and rumpus room. Stone benchtops frame the renovated kitchen which also includes Miele appliances and "Shaker Style" cabinetry providing plenty of storage. Glass sliders open from the relaxed meals zone to a generous covered alfresco perfect for entertaining guests, which overlooks the private manicured backyard.