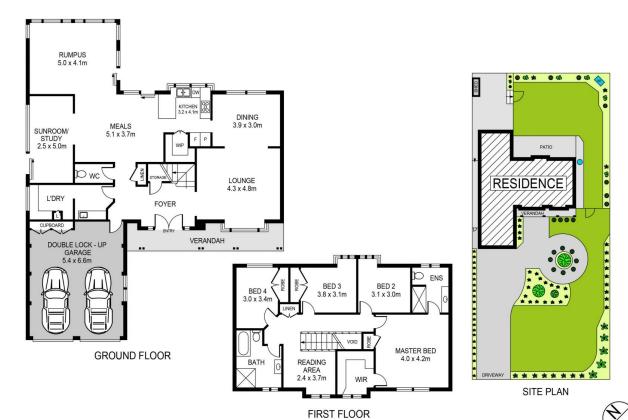

## 12 WINDARRA PLACE, CASTLE HILL

PLANS SHOWN ARE FOR MARKETING PURPOSES ONLY, ALL DIMENSIONS ARE APPROXIMATE AND NOT TO SCALE. THEY ARE SUBJECT TO ERRORS AND INACCURACIES AND NO LIABILITY WILL BE ACCEPTED. INTERESTED PARTIES SHOULD MAKE THEIR OWN INQUIRIES.