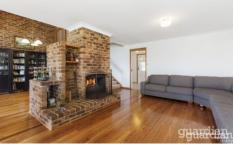

## 90 Ulundri Drive Castle Hill NSW

Elevated views over the Ulundri Drive estate and a wonderfully contemporary design are on offer in this residence.

Cathedral ceilings highlight the formal living spaces, where a bricked fireplace anchors the dining, lounge and family rooms.

Large windows show off the beautifully leafy outlook and timber floors transition to a rumpus and meals area.

Living spaces flank the patio and offer alfresco access from two sides while an entertaining pergola featuring travertine tiling sits separately surrounded by immaculate lawn in the level yard.