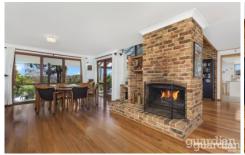

## 90 Ulundri Drive Castle Hill NSW

Elevated views over the Ulundri Drive estate and a wonderfully contemporary design are on offer in this residence.

Cathedral ceilings highlight the formal living spaces, where a bricked fireplace anchors the dining, lounge and family rooms.

Large windows show off the beautifully leafy outlook and timber floors transition to a rumpus and meals area.

Living spaces flank the patio and offer alfresco access from two sides while an entertaining pergola featuring travertine tiling sits separately surrounded by immaculate lawn in the level yard.