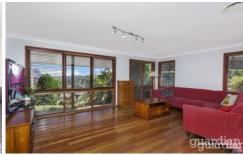

Large windows show off the beautifully leafy outlook and timber floors transition to a rumpus and meals area.

Living spaces flank the patio and offer alfresco access from two sides while an entertaining pergola featuring travertine tiling sits separately surrounded by immaculate lawn in the level yard.