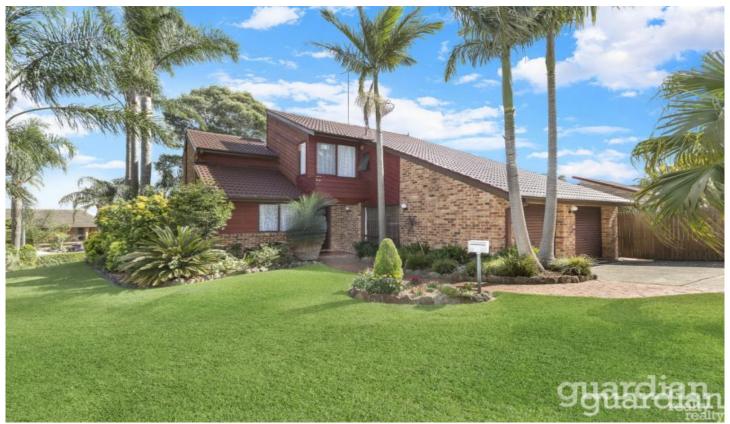

## 90 Ulundri Drive Castle Hill NSW

Elevated views over the Ulundri Drive estate and a wonderfully contemporary design are on offer in this residence.

Cathedral ceilings highlight the formal living spaces, where a bricked fireplace anchors the dining, lounge and family rooms.

Large windows show off the beautifully leafy outlook and timber floors transition to a rumpus and meals area.

Living spaces flank the patio and offer alfresco access from two sides while an entertaining pergola featuring travertine tiling sits separately surrounded by immaculate lawn in the level yard.