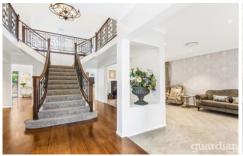

A grand staircase leads to five plush carpeted bedrooms with integrated storage. The opulent master bedroom enjoys a retreat area, walk-in wardrobe and renovated designer ensuite featuring floor-to-ceiling tiles and a double shower. A generously-sized upstairs rumpus room makes