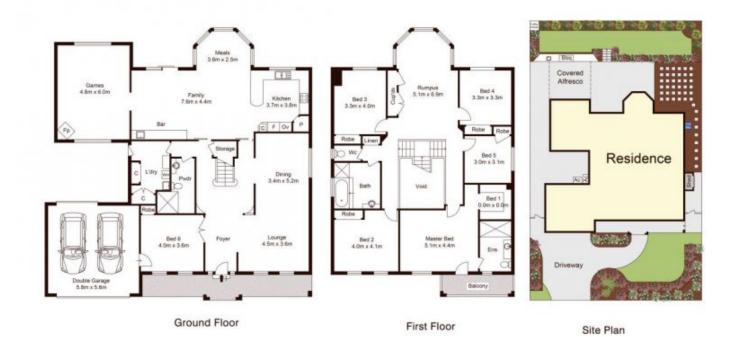

## 12 Princess Avenue Kellyville NSW

Magnificently poised in a quiet Kellyville street, this meticulously maintained family delight offers impressive family living and entertaining. The striking entry exudes grandeur and luxury, with solid timber floors flowing through to the open plan living and dining area. The kitchen is complete with a breakfast bar, built-in pantry and new stainless-steel appliances. Glass sliders open from the family room to a beautiful alfresco area complete with an outdoor kitchen. Stunning gardens surround the home, with the grassy backyard providing an ideal play space for the kids.

A grand staircase leads to five plush carpeted bedrooms with integrated storage. The opulent master bedroom enjoys a retreat area, walk-in wardrobe and renovated designer ensuite featuring floor-to-ceiling tiles and a double shower. A generously-sized upstairs rumpus room makes

0 1 2 3 4 5

Scale shown in metres. All dimensions herein are approximate and gathered from sources believed to be reliable. Whilst every effort is made for the accuracy of our floor plans, interested parties should rely on their own inquiries. Floor Plan by Xorix Media.