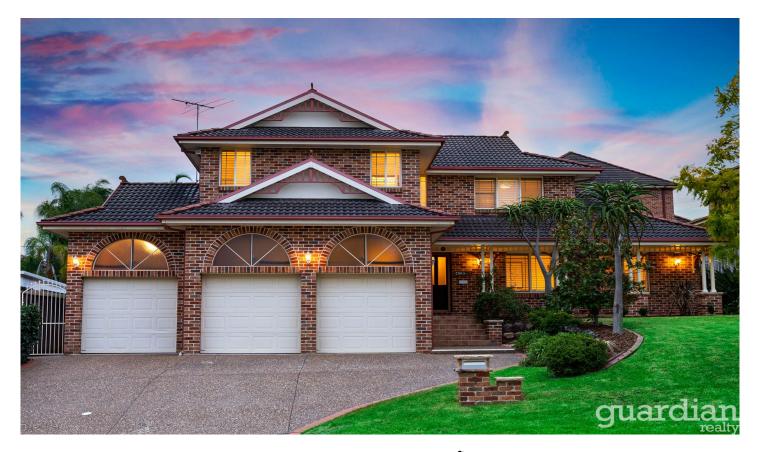

## 7 Powys Circuit Castle Hill NSW

Occupying an elevated position in a sought-after estate, this immaculate home exudes grandeur right from its sophisticated street presence. Opening to multiple light-filled living spaces, the ground floor boasts a versatile floorplan suitable for growing families. A home office downstairs offers potential as an additional bedroom perfect for in-law or guest accommodation. The bright kitchen has an abundance of storage, modern stainless-steel appliances and looks to the rear yard and entertaining areas.

Outside is an entertainer's paradise, with a tiled gazebo featuring a built-in barbecue area and a generous deck perfect for hosting family and friends. Formal accommodation upstairs consists of four queen-sized bedrooms, all with plenty of integrated storage. An ensuite with a double vanity and walk-in wardrobe feature in the oversized master bedroom. The main bathroom includes floor-to-ceiling tiles and a separate toilet to simplify family living. Travel is made easy with a walk to buses and short drive to Castle Hill Showground metro station. Castle Towers and local shops are also an easy drive away.