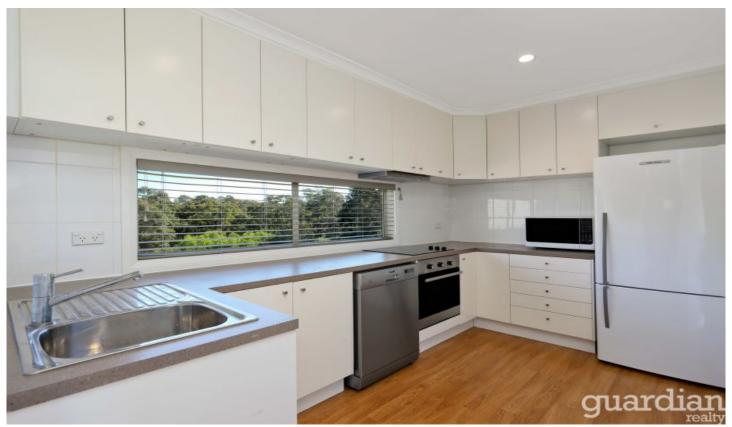

## 24a Pinus Avenue Glenorie NSW

This modern cottage, position on acreage, with an oversized fully fence backyard features 2 large bedrooms both with built-in-wardrobes and private balcony off master, a living area with study nook that flows out onto the sun drenched deck with bush outlook, a modern kitchen with ample storage, dishwasher and electric stove top, and a separate bathroom with combined bath/shower.