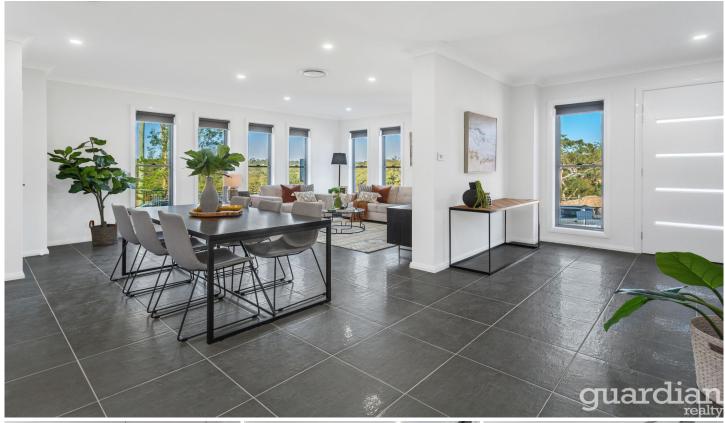

## 12 Fulton Place North Kellyville NSW

Contemporary spaces and savvy design serve up this comfortable family home gazing over bush views. Green outlooks at each end of the home create a sense of calm. Living zones are beautifully connected, flowing and filtered with natural light. Caesarstone tops the kitchen which has a freestanding oven and gas cooktop, bench seating and a glass splashback. A glass door links the living area to a covered alfresco wrapped in lush lawn.

Upstairs finds four bedrooms, with walk-in wardrobes for two. Wake up to treetop views in the master which extends to a balcony and includes an ensuite. Accommodate visitors in the guest bedroom which can double as a study and has ensuite-access to the ground floor bathroom. This home's central location is a walk to North Kellyville Public School, childcare, buses and shops at North Kellyville Square and The North Village.