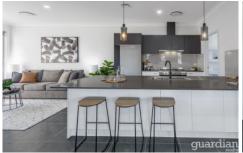

## 12 Fulton Place North Kellyville NSW

Contemporary spaces and savvy design serve up this comfortable family home gazing over bush views. Green outlooks at each end of the home create a sense of calm. Living zones are beautifully connected, flowing and filtered with natural light. Caesarstone tops the kitchen which has a freestanding oven and gas cooktop, bench seating and a glass splashback. A glass door links the living area to a covered alfresco wrapped in lush lawn.