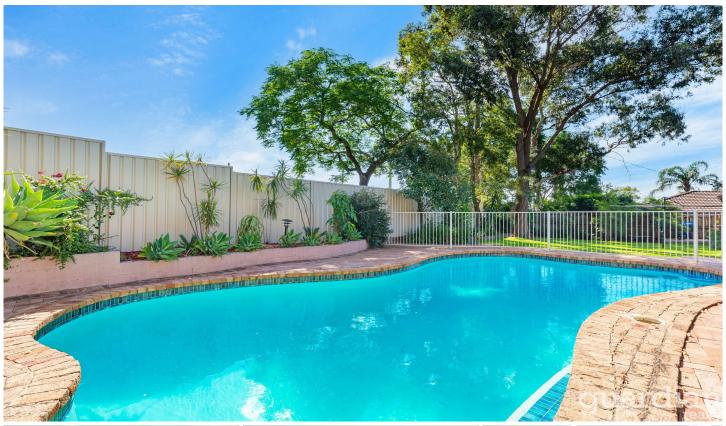

Outside is a haven for entertaining guests, with a large covered alfresco including a built-in barbecue and bar area looking to the oversized in-ground pool. Established trees shade the backyard, providing opportunity for an ideal play area for children and pets. An additional toilet in the laundry serves busy living. The address promises convenient living with easy access to local schools, buses and Kellyville Village.

? North-facing family starter on a landscaped 766sqm block ? Renovated bathroom with a corner bath

3 🛺 1 📛 1 🗬

**Price** : \$ 1,020,000 **Land Size** : 766 sgm

View: https://www.guardianrealty.com.au/sale/nsw/hills/kellyville/residential/house/6012920