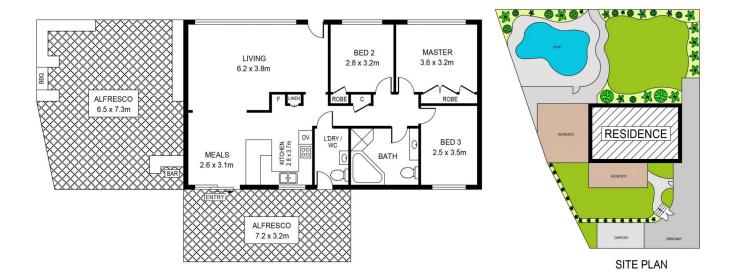

## 18 HART PLACE, KELLYVILLE

PLANS SHOWN ARE FOR MARKETING PURPOSES ONLY, ALL DIMENSIONS ARE APPROXIMATE AND NOT TO SCALE. THEY ARE SUBJECT TO ERRORS AND INACCURACIES AND NO LIABILITY WILL BE ACCEPTED. INTERESTED PARTIES SHOULD MAKE THEIR OWN INQUIRIES.