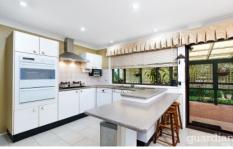

## 18 Hart Place Kellyville NSW

Tucked away at the top of a cul-de-sac, this single level delight is ideal for first home buyers or investors. The kitchen includes a gas cooktop and looks to the private front alfresco. Well-sized bedrooms are set away from the living areas for peace and quiet.