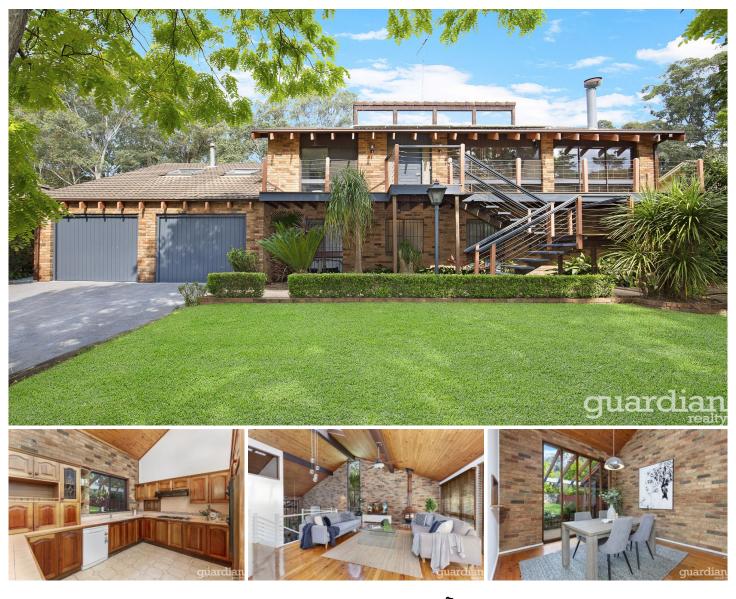

## 50 Britannia Road Castle Hill NSW

Architecturally built to maximise the natural light and lush garden setting, this unique residence will appeal to busy families. Vaulted timber-lined ceilings rise over the living areas. A circular fireplace sets a welcoming ambience upon entry into the formal lounge. Picture windows offer a tranquil outlook from the formal dining room which has a servery to the kitchen. It has a walk-in pantry, gas cooktop and wine storage, presenting all the elements for large scale entertaining.

Family and meals rooms are oriented to the backyard where there is a huge saltwater pool and a pool house with a sauna. Parents will enjoy the spacious master bedroom with ensuite, two built-in wardrobes and private garden. Located in walking distance to Castle Towers and the metro, this home is zoned for Samuel Gilbert Public School and Castle Hill High School.