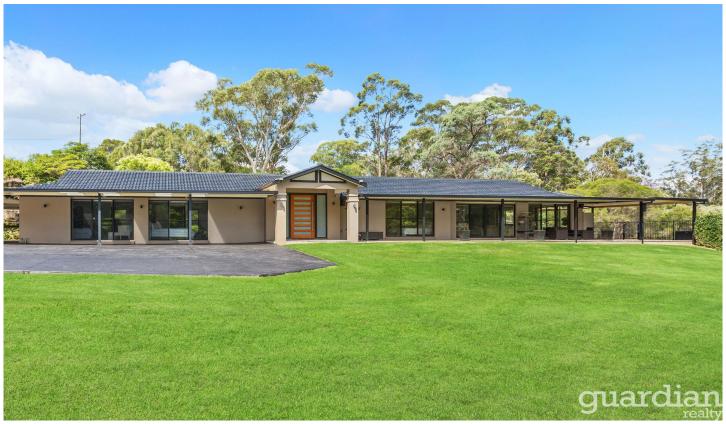

## 1 Grevillea Place Kenthurst NSW

Peacefully positioned on five leafy acres, this immaculate single level home boasts renovated and bright family living. Offering open plan living space and a separate theatre room, the interiors are light-filled and modern. Stone benchtops frame the refreshed kitchen which includes plenty of storage, a gas cooktop, and stainless-steel appliances. Glass sliders open from the meals area to a large wrap-around covered alfresco with beautiful acreage views. A pool surrounded by decking completes the package, perfect for entertaining family and friends.

1 Grevillia Place, Kenthurst