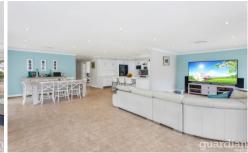

## 1 Grevillea Place Kenthurst NSW

Peacefully positioned on five leafy acres, this immaculate single level home boasts renovated and bright family living. Offering open plan living space and a separate theatre room, the interiors are light-filled and modern. Stone benchtops frame the refreshed kitchen which includes plenty of storage, a gas cooktop, and stainless-steel appliances. Glass sliders open from the meals area to a large wrap-around covered alfresco with beautiful acreage views. A pool surrounded by decking completes the package, perfect for entertaining family and friends.