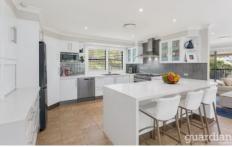

## 1 Grevillea Place Kenthurst NSW

Peacefully positioned on five leafy acres, this immaculate single level home boasts renovated and bright family living. Offering open plan living space and a separate theatre room, the interiors are light-filled and modern. Stone benchtops frame the refreshed kitchen which includes plenty of storage, a gas cooktop, and stainless-steel appliances. Glass sliders open from the meals area to a large wrap-around covered alfresco with beautiful acreage views. A pool surrounded by decking completes the package, perfect for entertaining family and friends.