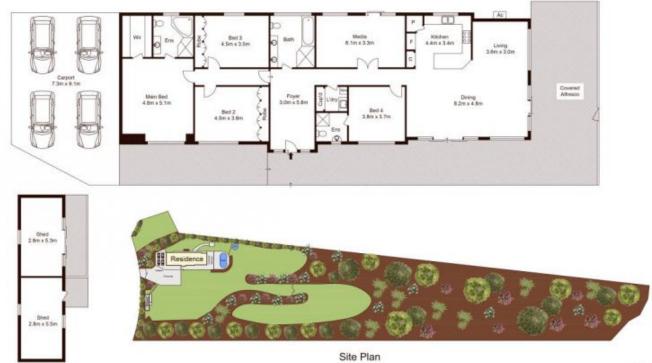

## 1 Grevillea Place Kenthurst NSW

Peacefully positioned on five leafy acres, this immaculate single level home boasts renovated and bright family living. Offering open plan living space and a separate theatre room, the interiors are light-filled and modern. Stone benchtops frame the refreshed kitchen which includes plenty of storage, a gas cooktop, and stainless-steel appliances. Glass sliders open from the meals area to a large wrap-around covered alfresco with beautiful acreage views. A pool surrounded by decking completes the package, perfect for entertaining family and friends.

Formal accommodation consists of four king-sized bedrooms with integrated storage and leafy outlooks. Two bedrooms boast ensuites, providing opportunity as a guest bedroom or in-law accommodation. With quality schools and Castle Hill just a short drive away, convenience is covered.

0 1 2 3 4 5

Scale shown in metres. All dimensions herein are approximate and gathered from sources believed to be reliable. Whilst every effort is made for the accuracy of our floor plans, interested parties should rely on their own inquiries. Floor Plan by Xorix Media.

1 Grevillia Place, Kenthurst