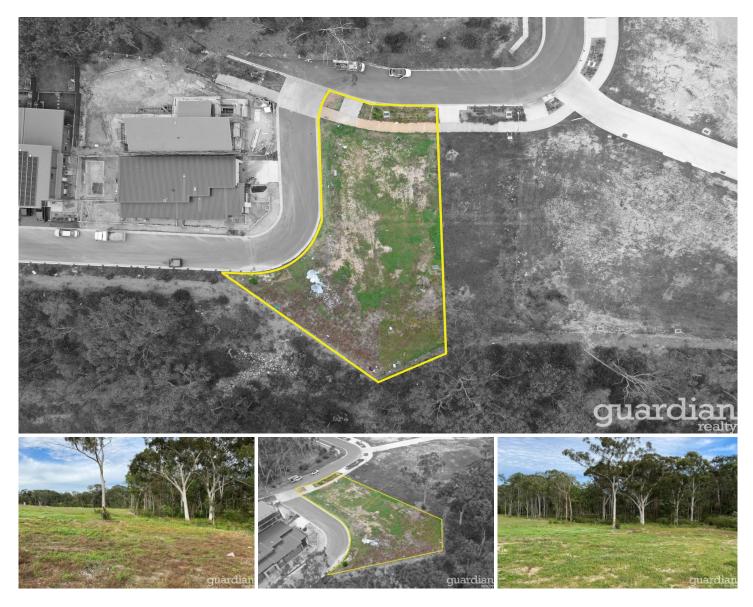

## 36 Expedition Street North Kellyville NSW

Quietly positioned with a peaceful bush backdrop, this exceptional 1238sqm block is ready for you to design and build your perfect family home. With two street frontages and desirable aspect, this sizable block is an ideal parcel for a variety of home styles. There is plenty of room for a shed or pool, while a bush backing that includes a small pond provides exploration opportunity for the kids. North-west facing to the rear and conveniently positioned, the parcel allows for the ultimate lifestyle.

Enviably positioned as part of the growing North Kellyville community, this block is surrounded by other high quality and custom designed homes. Conveniently located a short distance from parks, North Kellyville Square, Kellyville metro station and quality schools.

? Large 1238sqm corner block with two street frontages

**Price** : \$ 940,000

Land Size : 1238 sqm View : https://www

: https://www.guardianrealty.com.au/sale/nsw /hills/north-kellyville/residential/land/599536 3