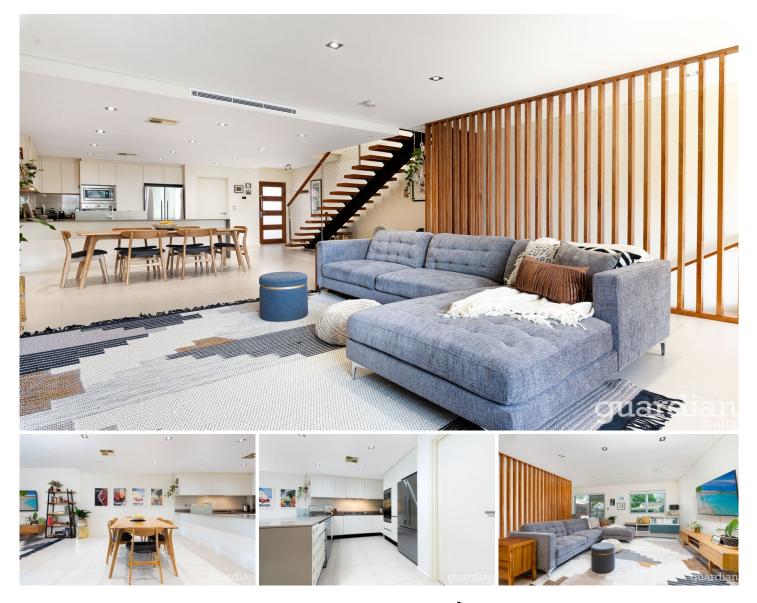

## 14/2-8 Susan Parade Castle Hill NSW

Nestled at the rear of a quiet security complex in central Castle Hill (walking distance to Castle Towers, Metro and buses). 260sqm on title, this beautifully presented townhouse, not your average townhouse offers a sought-after Hills lifestyle. An abundance of natural light floods through the open lounge and dining area highlighting the modern palette and versatile living space. Caesarstone benchtops frame the crisp kitchen which includes wine storage, plenty of storage and a gas cooktop. The backyard is an entertainer's paradise with a covered alfresco overlooking the private yard. There is plenty of grass for the kids to play and even a veggie garden to enjoy.

A quality build with quality finishes, this property is double brick with a solid concrete slab between levels. Statement oak timber staircase and matching custom balustrades. Timber stairs lead to three generously sized bedrooms with