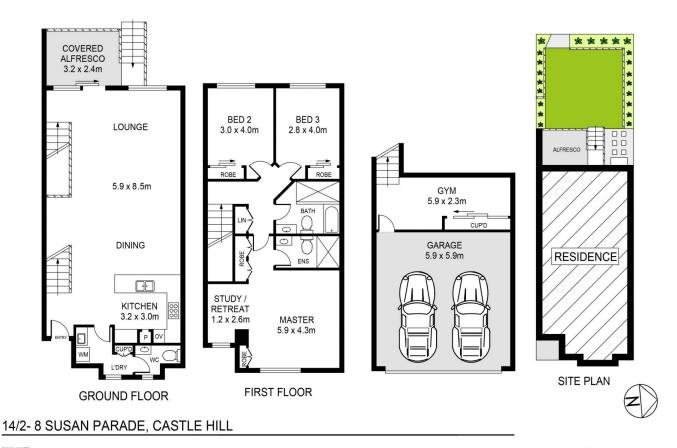

A quality build with quality finishes, this property is double brick with a solid concrete slab between levels. Statement oak timber staircase and matching custom balustrades. Timber stairs lead to three generously sized bedrooms with

## 3 🍋 2 📛 2 🖨

| Price | 1 | \$<br>1, | 135 |
|-------|---|----------|-----|
|       |   |          |     |

- View
- ,000
- Land Size : 260 sqm
  - : https://www.guardianrealty.com.au/sale/nsw /hills/castle-hill/residential/townhouse/59947 10