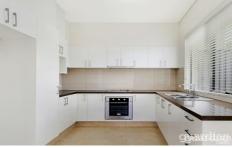

## 6 Cathay Place Kellyville NSW

Stylish and spacious town house featuring 3 double size bedrooms all with large mirrored wardrobes with the master having a walk-in-robe and ensuite (2 bedrooms have balconies). There is an upstairs rumpus with balcony, study off garage, lounge room, meals/family room and the chic kitchen with gas cooking and stainless steel appliances overlook the alfresco and fully fenced rear yard.