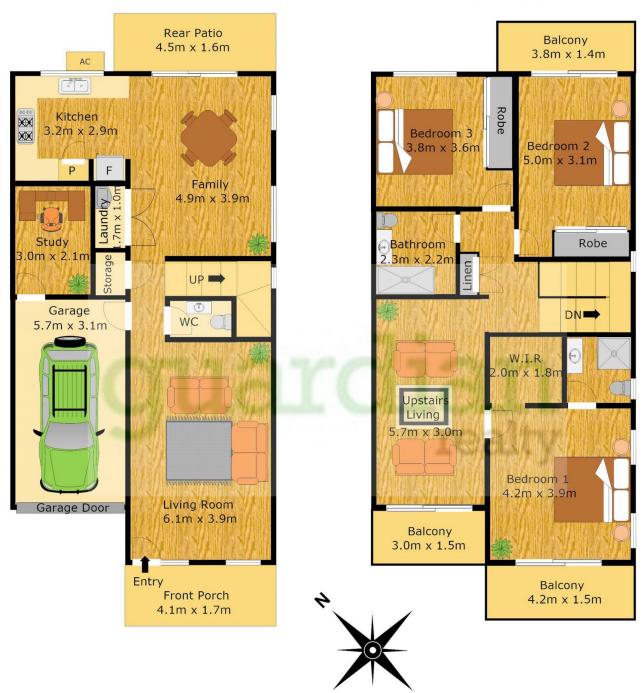

## 6 Cathay Place Kellyville NSW

Stylish and spacious town house featuring 3 double size bedrooms all with large mirrored wardrobes with the master having a walk-in-robe and ensuite (2 bedrooms have balconies). There is an upstairs rumpus with balcony, study off garage, lounge room, meals/family room and the chic kitchen with gas cooking and stainless steel appliances overlook the alfresco and fully fenced rear yard.

# Ground Floor First Floor

# **Disclaimer**

Dimensions are approximate and should only be used as a guide, they are not to scale and no liability will be accepted.