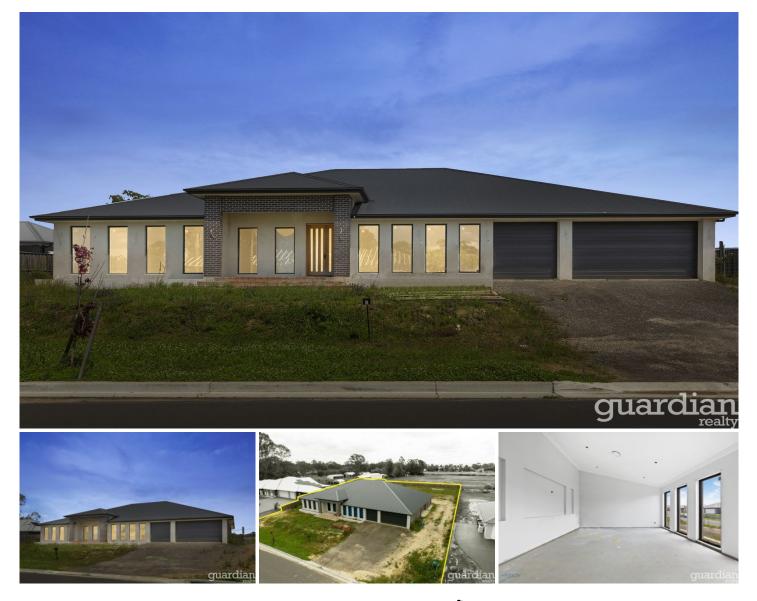

## **5 Eden Circuit Pitt Town NSW**

Positioned on the high-side the Eden Estate on a 2,502sqm block, this semi-completed home offers opportunity to choose your colour palette and complete the build. Designed with quality inclusions in mind including high ceilings and 4 step cornices, the home is filled with smart features such as Wi-Fi garage doors and Samsung front door keyless access. The floorplan lends itself to growing families seeking plenty of living space or multi-generational living. Intended living space includes a media room, open plan meals/family area and a rumpus room. There is stair access to an oversize loft area, where you can enjoy substantial living zones as a separate area and create your own office space or teenagers retreat.

A 12 x 12m shed has been approved for the back-right corner of the block (concrete footing has been completed), an ideal place to house a caravan or boats. There is also