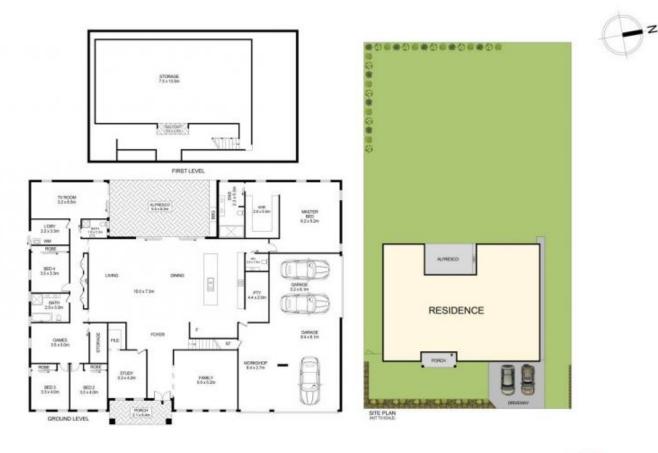

## **5 Eden Circuit Pitt Town NSW**

Positioned on the high-side the Eden Estate on a 2,502sqm block, this semi-completed home offers opportunity to choose your colour palette and complete the build. Designed with quality inclusions in mind including high ceilings and 4 step cornices, the home is filled with smart features such as Wi-Fi garage doors and Samsung front door keyless access. The floorplan lends itself to growing families seeking plenty of living space or multi-generational living. Intended living space includes a media room, open plan meals/family area and a rumpus room. There is stair access to an oversize loft area, where you can enjoy substantial living zones as a separate area and create your own office space or teenagers retreat.

## 5 Eden Circuit, Pitt Town

Disclaimer Floor Plan measurements are approximate and are for illustrative purposes only. While we cannot doubt the floor plans accuracy , we make no guarantee , warranty or representation as to the accuracy and completeness of the floor plan