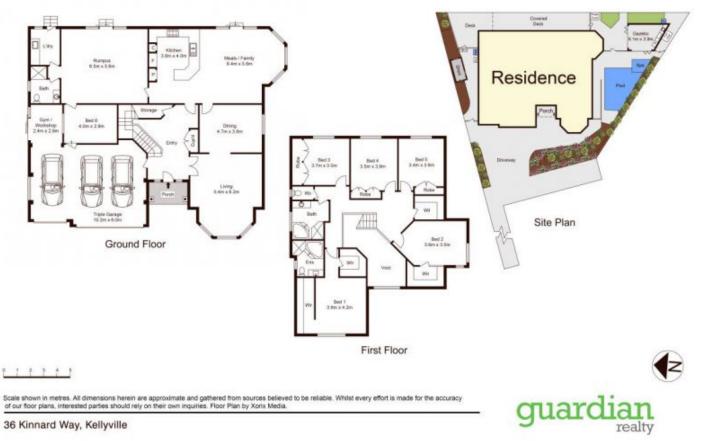

## 36 Kinnard Way Kellyville NSW

Nestled in a whisper quiet location backing bushland, this dual level home is designed for growing families. The Gary Young custom designed home offers an abundance of formal and informal living spaces and is a true entertainer's delight. A recently added breakfast bar, quality SMEG appliances and granite benchtops feature in the centrally set chef's kitchen. Outside is an enviable haven for entertaining family and friends, with doors opening from the rumpus and family zones to a covered deck with a peaceful bush outlook. The deck flows around to a fire-pit, cabana and pool area. Bi-fold doors open from the cabana which is complete with a built-in barbeque and kitchen. Granite tiles surround the electric heated saltwater pool and spa to complete the entertaining area.

Plush carpeted stairs lead to five generously sized bedrooms which all have integrated storage. An oversized