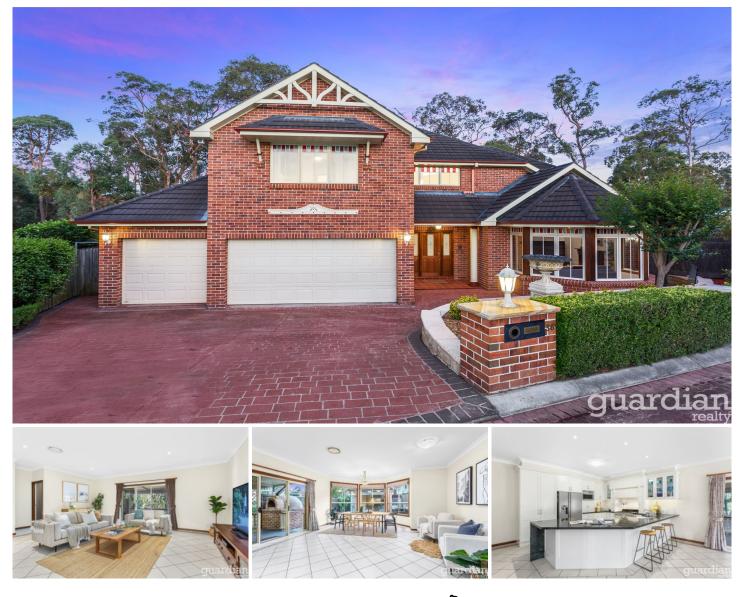

## 36 Kinnard Way Kellyville NSW

Nestled in a whisper quiet location backing bushland, this dual level home is designed for growing families. The Gary Young custom designed home offers an abundance of formal and informal living spaces and is a true entertainer's delight. A recently added breakfast bar, quality SMEG appliances and granite benchtops feature in the centrally set chef's kitchen. Outside is an enviable haven for entertaining family and friends, with doors opening from the rumpus and family zones to a covered deck with a peaceful bush outlook. The deck flows around to a fire-pit, cabana and pool area. Bi-fold doors open from the cabana which is complete with a built-in barbeque and kitchen. Granite tiles surround the electric heated saltwater pool and spa to complete the entertaining area.

Plush carpeted stairs lead to five generously sized bedrooms which all have integrated storage. An oversized