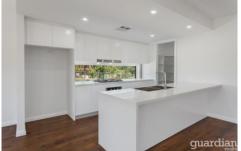

## 3 Newmarket Parkway Box Hill NSW

Conveniently located in the growing Box Hill precinct, this light-filled single level home offers contemporary family living. Tiles to entry, kitchen, laundry and alfresco while the open meals and kitchen area are cleverly designed for easy flow. Caesarstone benchtops frame the kitchen which also boasts stainless-steel appliances and a built-in pantry for extra storage.