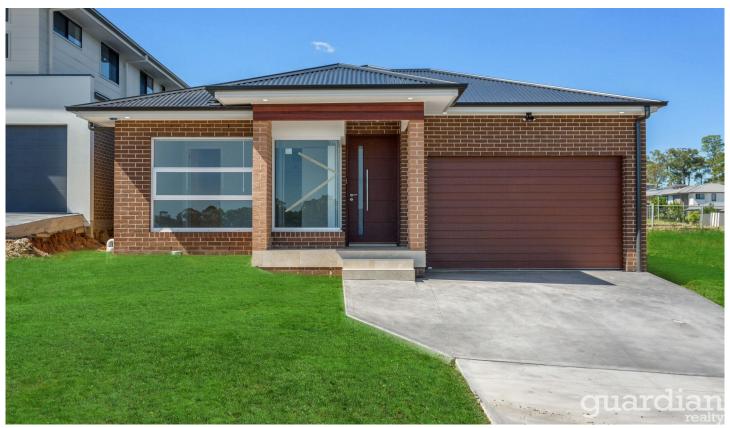

## 3 Newmarket Parkway Box Hill NSW

Conveniently located in the growing Box Hill precinct, this light-filled single level home offers contemporary family living. Tiles to entry, kitchen, laundry and alfresco while the open meals and kitchen area are cleverly designed for easy flow. Caesarstone benchtops frame the kitchen which also boasts stainless-steel appliances and a built-in pantry for extra storage.

? Low maintenance block

? Open plan design, 2700mm (Nominal) ceiling height

4 🗠 2 📛 1 👄

**Price** : \$ 835,000 **Land Size** : 329 sqm

View : https://www.guardianrealty.com.au/sale/nsw

/western-sydney/box-hill/residential/house/5