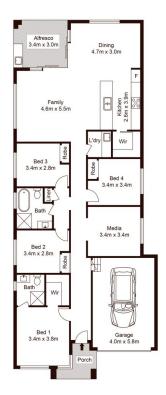

## 3 Newmarket Parkway Box Hill NSW

Conveniently located in the growing Box Hill precinct, this light-filled single level home offers contemporary family living. Tiles to entry, kitchen, laundry and alfresco while the open meals and kitchen area are cleverly designed for easy flow. Caesarstone benchtops frame the kitchen which also boasts stainless-steel appliances and a built-in pantry for extra storage.

A generous master bedroom which includes a walk-in wardrobe and ensuite. The other three bedrooms all have built-in robes and are set around the bright main bathroom with a free-standing bathtub. With Rouse Hill, metro and schools only a short drive away, the address offers easy living for busy families.

? Low maintenance block

? Open plan design, 2700mm (Nominal) ceiling height

4 🗠 2 📛 1 👄

**Price** : \$ 835,000 **Land Size** : 329 sqm

View : https://www.guardianrealty.com.au/sale/nsw

/western-sydney/box-hill/residential/house/5