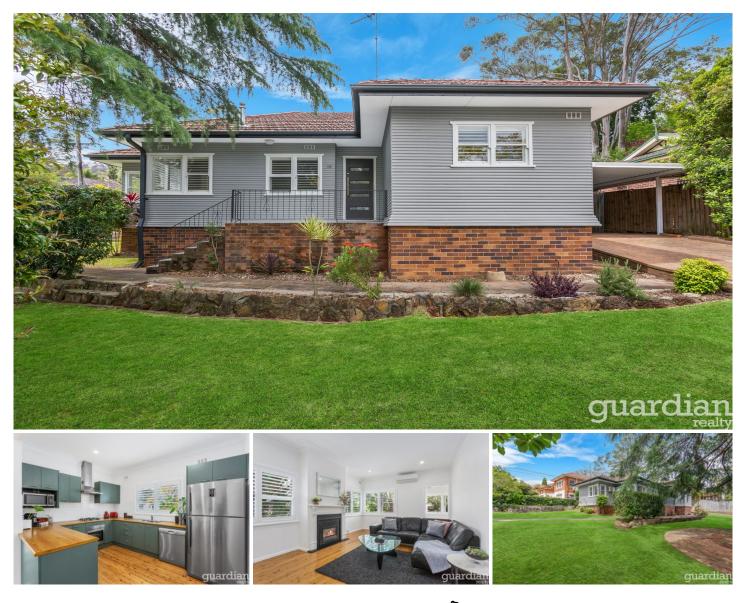

## 115 Hull Road West Pennant Hills NSW

Set in a popular location within walking distance to Thompson's Corner and City buses, this character-filled home makes for delightful family living. Flooded with natural light which highlights the neutral tones throughout, the flexible floorplan boasts a combined kitchen and dining area as well as a separate lounge room that includes a built-in fireplace which adds to the charm of the beautiful home. Timber benchtops frame the large kitchen which includes stainless-steel appliances, gas cooking and plenty of storage.

All three bedrooms are well-proportioned and include built-in wardrobes. The master suite also enjoys the comfort of a split-system air conditioner. With easy access to the M2 and new NorthConnex tunnel, you can be assured of convenient living. 3 🎮 1 🚔 1 🛱

- **Price** : \$ 1,252,000
- Land Size
- Land Size : 501.9 sqm
  - : bttps://www.c
    - : https://www.guardianrealty.com.au/sale/nsw /hills/west-pennant-hills/residential/house/59 84557

Joel Green 0408 293 262