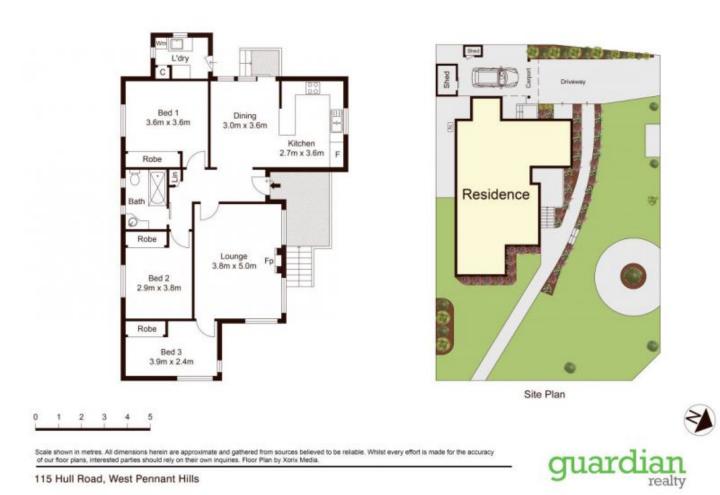

Kristian Danckert 0402 686 943

https://www.guardianrealty.com.au

534 Old Northern Road Dural NSW 02 9651 1666

Scale shown in metres. All dimensions herein are approximate and gathered from sources believed to be reliable. Whilst every effort is made for the accuracy of our floor plans, interested parties should rely on their own inquiries. Floor Plan by Xorix Media.

115 Hull Road, West Pennant Hills