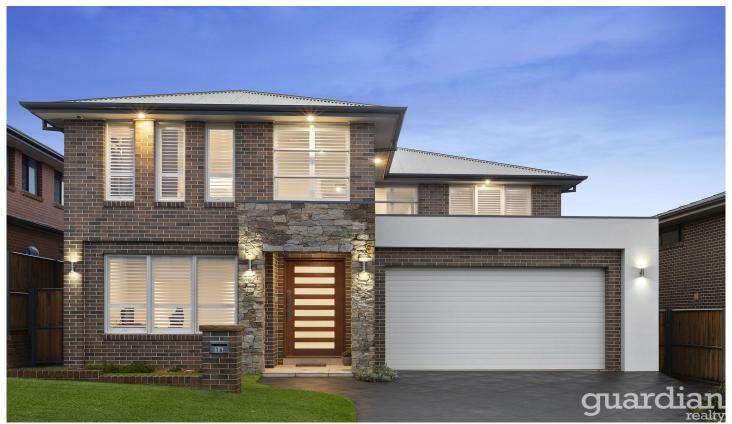

## 16 Neill Street Schofields NSW

Proudly positioned in a quiet residential pocket, this stunning 39 square Craig Young Home is complete with quality finishes to complement the flexible layout. Ideal for multi-generational living, there is a guest bedroom downstairs with access to a luxurious full bathroom. The chic chef's kitchen boasts a generous island bench with 60mm Quantum quartz top and waterfall ends, quality Siemens stainless-steel appliances, an abundance of storage and built-in pantry. Glass sliders from the light-filled open plan family and meals areas open to an enviable covered outdoor area complete with downlights and external gas and power outlets.