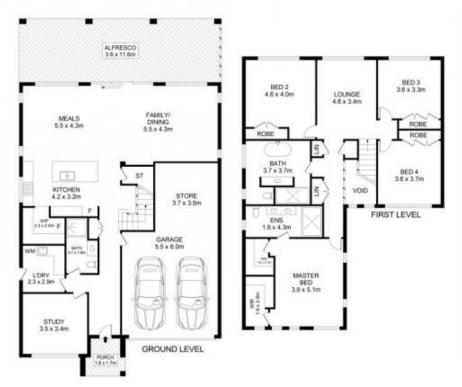

## 16 Neill Street Schofields NSW

Proudly positioned in a quiet residential pocket, this stunning 39 square Craig Young Home is complete with quality finishes to complement the flexible layout. Ideal for multi-generational living, there is a guest bedroom downstairs with access to a luxurious full bathroom. The chic chef's kitchen boasts a generous island bench with 60mm Quantum quartz top and waterfall ends, quality Siemens stainless-steel appliances, an abundance of storage and built-in pantry. Glass sliders from the light-filled open plan family and meals areas open to an enviable covered outdoor area complete with downlights and external gas and power outlets.

Plush carpeted stairs lead to four well-sized bedrooms and an upstairs living area with teenage retreat potential. Two deluxe bathrooms boasting floor-to-ceiling tiles, waterfall shower heads, floating style cabinetry and 20mm stone 5 连 3 🖨

## 16 Neill Street, Schofields

Disclaimer
Floor Plan measurements are approximate and are for illustrative purposes only. While we cannot doubt the floor plans accuracy, we make no guarantee, warranty or representation as to the accuracy and completeness of the floor plan