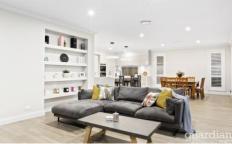

Plush carpeted stairs lead to four well-sized bedrooms and an upstairs living area with teenage retreat potential. Two deluxe bathrooms boasting floor-to-ceiling tiles, waterfall shower heads, floating style cabinetry and 20mm stone 5 连 3 🖨