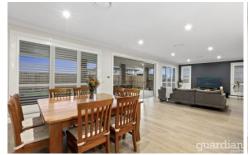

## 16 Neill Street Schofields NSW

Proudly positioned in a quiet residential pocket, this stunning 39 square Craig Young Home is complete with quality finishes to complement the flexible layout. Ideal for multi-generational living, there is a guest bedroom downstairs with access to a luxurious full bathroom. The chic chef's kitchen boasts a generous island bench with 60mm Quantum quartz top and waterfall ends, quality Siemens stainless-steel appliances, an abundance of storage and built-in pantry. Glass sliders from the light-filled open plan family and meals areas open to an enviable covered outdoor area complete with downlights and external gas and power outlets.