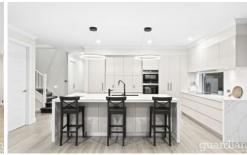

## 16 Neill Street Schofields NSW

Proudly positioned in a quiet residential pocket, this stunning 39 square Craig Young Home is complete with quality finishes to complement the flexible layout. Ideal for multi-generational living, there is a guest bedroom downstairs with access to a luxurious full bathroom. The chic chef's kitchen boasts a generous island bench with 60mm Quantum quartz top and waterfall ends, quality Siemens stainless-steel appliances, an abundance of storage and built-in pantry. Glass sliders from the light-filled open plan family and meals areas open to an enviable covered outdoor area complete with downlights and external gas and power outlets.