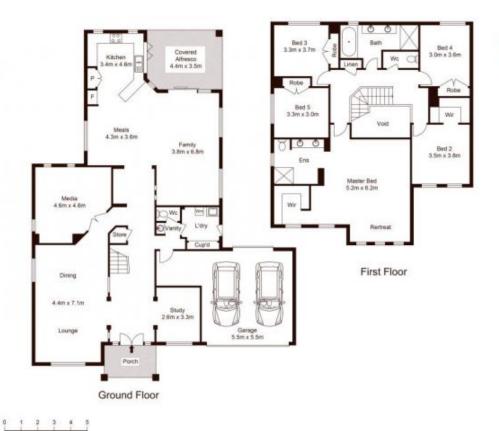

## 54 Mills Road Glenhaven NSW

Perfectly set in a quiet cul-de-sac, this immaculate family home offers an abundance of living space with plenty of opportunity for entertaining family and friends. The sophisticated Eden Brae design boasts light-filled formal and informal living zones, set to provide easy living for busy families. Caesarstone benchtops frame the kitchen which boasts quality SMEG appliances, a built-in pantry and stunning bush views through bi-fold windows opening to outdoor entertaining.

Designed to enjoy bush surroundings, a covered outdoor entertaining area extends to a large deck and swimming pool with an incredible outlook. Upstairs, five large bedrooms all include integrated storage. Complete with a parent's retreat and luxurious ensuite with a double vanity, the master suite provides an enviable haven for parents. With easy access to a number of quality schools, Castle

5 🗀 2 🔓 2 🖨

Price : \$ 1,810,000 Land Size : 1024 sqm

View: https://www.guardianrealty.com.au/sale/nsw/hills/glenhaven/residential/house/5979375

Mark Tasovac 0431 559 136

Stephen Giacomelli 0413 360 777

Scale shown in metres. All dimensions herein are approximate and gathered from sources believed to be reliable. Whilst every effort is made for the accuracy of our floor plans, interested parties should rely on their own inquiries. Floor Plan by Xorix Media.