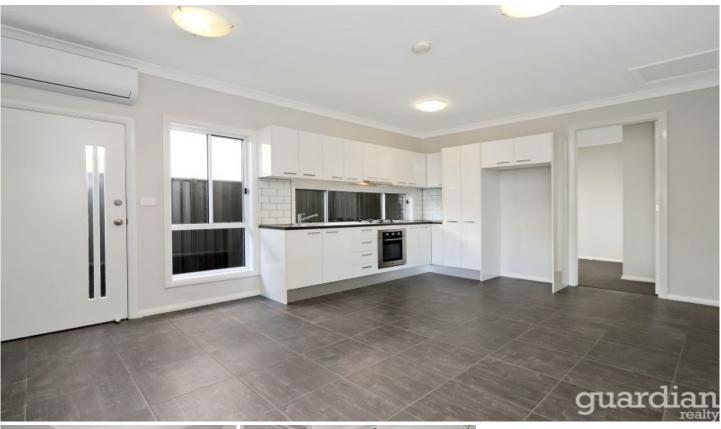

## 21a Mowbray Circuit Kellyville NSW

Private and secure is this brand new downstairs 2-bedroom apartment - with private access you enter into the open plan living area, which features a large kitchen with gas appliances, living area, 2 bedrooms both with wardrobes and a bathroom with combined laundry.

Additional Features:-

- ? Split System Air Conditioning
- ? High Ceilings
- ? New window furnishings
- ? Small paved courtyard included with downstairs apartment
- ? Modern colour theme
- ? Mixture of carpet & tiles
- ? On Street Parking
- ? Sorry no pets