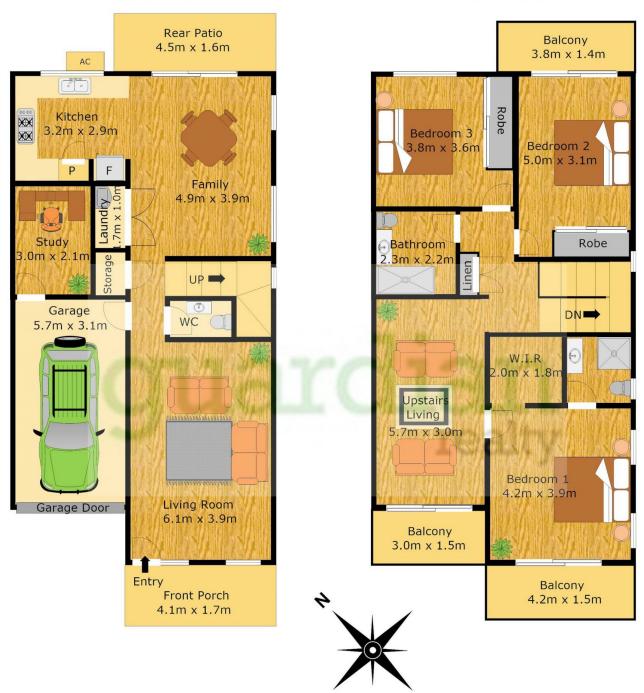

## 14/2 Cathay Place Kellyville NSW

Stylish and spacious town house featuring 3 double size bedrooms all with large mirrored wardrobes with the master having a walk-in-robe and ensuite. There is an upstairs rumpus with balcony, study off garage, lounge room, meals/family room and the chic kitchen with gas cooking and stainless steel appliances overlook the alfresco and fully fenced rear yard.

# Ground Floor First Floor

# **Disclaimer**

Dimensions are approximate and should only be used as a guide, they are not to scale and no liability will be accepted.