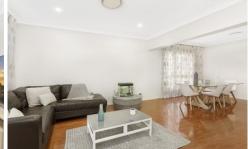

## 39 Orleans Way Castle Hill NSW

In a quiet Castle Hill enclave, this comfortable home has been completely renovated for an easy family lifestyle. Living spaces on both floors are washed in natural light with formal and casual rooms for everyone to spread out. Stone benchtops and splashbacks define the new kitchen which hosts Miele appliances and under cabinet lighting. Double doors open to a rumpus and the family room leads to a full-width alfresco perfect for barbecues in the sun. Step up to saltwater pool and level lawn with minimal plants to take care of.