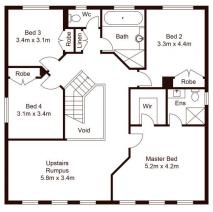

## 39 Orleans Way Castle Hill NSW

In a quiet Castle Hill enclave, this comfortable home has been completely renovated for an easy family lifestyle. Living spaces on both floors are washed in natural light with formal and casual rooms for everyone to spread out. Stone benchtops and splashbacks define the new kitchen which hosts Miele appliances and under cabinet lighting. Double doors open to a rumpus and the family room leads to a full-width alfresco perfect for barbecues in the sun. Step up to saltwater pool and level lawn with minimal plants to take care of.

Both bathrooms are renovated with thoughtful touches including heated floors in the ensuite and frameless, rainwater head showers. There is a downstairs study and an upstairs rumpus for kids and teens to adopt as their own TV lounge.

4 🕒 2 📛 2 🖨

Land Size: 524 sqm

View : https://www.guardianrealty.com.au/lease/ns

w/hills/castle-hill/residential/house/5945428

Anna Marten 0438 750 611

First Floor

Residence

Covered Alfresco

Driveway

Ground Floor

Site Plan

0 1 2 3 4 5

Scale shown in metres. All dimensions herein are approximate and gathered from sources believed to be reliable. Whilst every effort is made for the accuracy of our floor plans, interested parties should rely on their own inquiries. Floor Plan by Xorix Media.