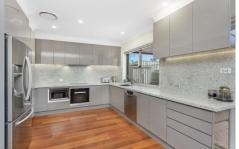

## 39 Orleans Way Castle Hill NSW

In a quiet Castle Hill enclave, this comfortable home has been completely renovated for an easy family lifestyle. Living spaces on both floors are washed in natural light with formal and casual rooms for everyone to spread out. Stone benchtops and splashbacks define the new kitchen which hosts Miele appliances and under cabinet lighting. Double doors open to a rumpus and the family room leads to a full-width alfresco perfect for barbecues in the sun. Step up to saltwater pool and level lawn with minimal plants to take care of.