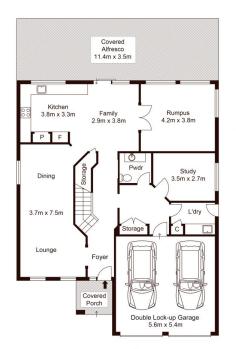

## 39 Orleans Way Castle Hill NSW

In a quiet Castle Hill enclave, this comfortable home has been completely renovated for an easy family lifestyle. Living spaces on both floors are washed in natural light with formal and casual rooms for everyone to spread out. Stone benchtops and splashbacks define the new kitchen which hosts Miele appliances and under cabinet lighting. Double doors open to a rumpus and the family room leads to a full-width alfresco perfect for barbecues in the sun. Step up to saltwater pool and level lawn with minimal plants to take care of.

Both bathrooms are renovated with thoughtful touches including heated floors in the ensuite and frameless, rainwater head showers. There is a downstairs study and an upstairs rumpus for kids and teens to adopt as their own TV lounge.

4 🕒 2 📛 2 🖨

Land Size: 524 sqm

View : https://www.guardianrealty.com.au/lease/ns

w/hills/castle-hill/residential/house/5945428

Anna Marten 0438 750 611

First Floor

Residence

Covered Alfresco

Driveway

Ground Floor

Site Plan

0 1 2 3 4 5

Scale shown in metres. All dimensions herein are approximate and gathered from sources believed to be reliable. Whilst every effort is made for the accuracy of our floor plans, interested parties should rely on their own inquiries. Floor Plan by Xorix Media.