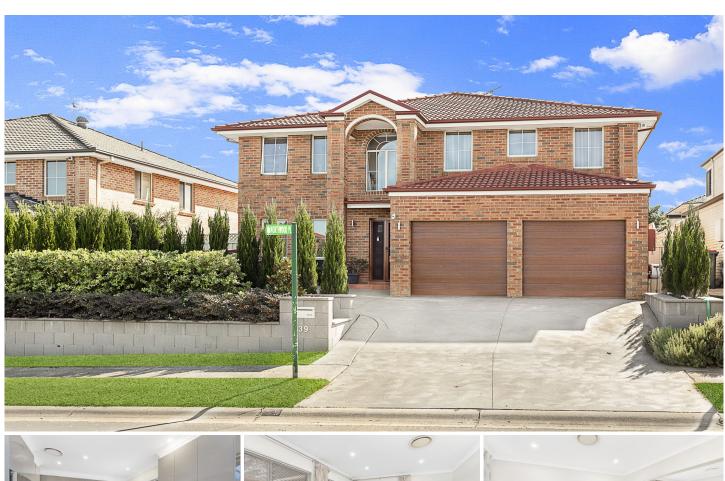

## 39 Orleans Way Castle Hill NSW

In a quiet Castle Hill enclave, this comfortable home has been completely renovated for an easy family lifestyle. Living spaces on both floors are washed in natural light with formal and casual rooms for everyone to spread out. Stone benchtops and splashbacks define the new kitchen which hosts Miele appliances and under cabinet lighting. Double doors open to a rumpus and the family room leads to a full-width alfresco perfect for barbecues in the sun. Step up to saltwater pool and level lawn with minimal plants to take care of.

39 Orleans Way, Castle Hill