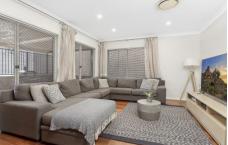

## 39 Orleans Way Castle Hill NSW

In a quiet Castle Hill enclave, this comfortable home has been completely renovated for an easy family lifestyle. Living spaces on both floors are washed in natural light with formal and casual rooms for everyone to spread out. Stone benchtops and splashbacks define the new kitchen which hosts Miele appliances and under cabinet lighting. Double doors open to a rumpus and the family room leads to a full-width alfresco perfect for barbecues in the sun. Step up to saltwater pool and level lawn with minimal plants to take care of.

Both bathrooms are renovated with thoughtful touches including heated floors in the ensuite and frameless, rainwater head showers. There is a downstairs study and an upstairs rumpus for kids and teens to adopt as their own TV lounge.