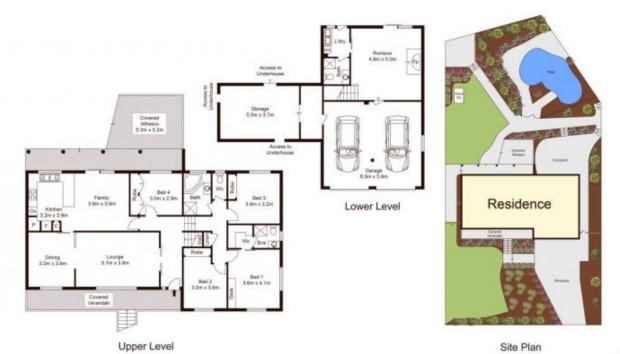

## 77 Glenhaven Road Glenhaven NSW

Proudly poised on a large parcel in the heart of Glenhaven, this spacious home is designed for growing families. Expansive living zones are open and provide plenty of space for families to spread out. The main bathroom is centrally located to the bedrooms while the timber-framed kitchen is cleverly positioned near internal living zones and outdoor entertaining spaces.

Light-filled interiors flow to a large covered deck, which looks out to the grassy yard and pool. A generous downstairs rumpus or home office enjoys a fireplace for added comfort and has access to a bathroom for ultimate convenience. The address is within walking distance to Glenhaven Public School, Glenhaven Reserve, local shops and café.

? North-facing to the rear, high-set 951sqm parcel with

4 🗀 3 🖺 2 👄

Land Size: 951 sqm

View: https://www.guardianrealty.com.au/sale/nsw

/hills/glenhaven/residential/house/5939368

Stephen Giacomelli 0413 360 777