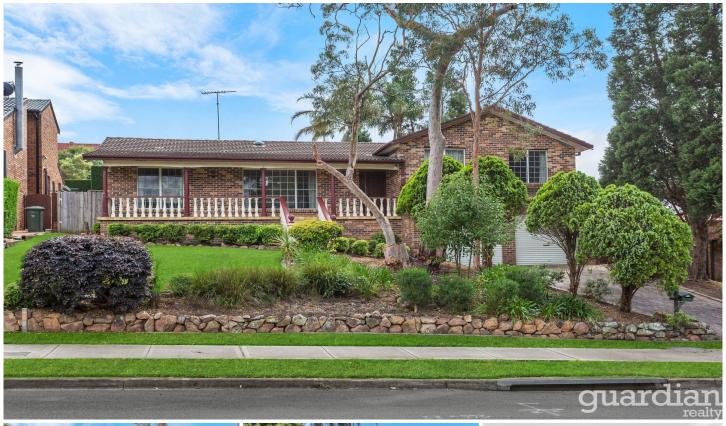

## 77 Glenhaven Road Glenhaven NSW

Proudly poised on a large parcel in the heart of Glenhaven, this spacious home is designed for growing families. Expansive living zones are open and provide plenty of space for families to spread out. The main bathroom is centrally located to the bedrooms while the timber-framed kitchen is cleverly positioned near internal living zones and outdoor entertaining spaces.

Light-filled interiors flow to a large covered deck, which looks out to the grassy yard and pool. A generous downstairs rumpus or home office enjoys a fireplace for added comfort and has access to a bathroom for ultimate convenience. The address is within walking distance to Glenhaven Public School, Glenhaven Reserve, local shops and café.

? North-facing to the rear, high-set 951sqm parcel with

4 🗀 3 🖺 2 👄

Land Size: 951 sqm

View: https://www.guardianrealty.com.au/sale/nsw

/hills/glenhaven/residential/house/5939368

Stephen Giacomelli 0413 360 777