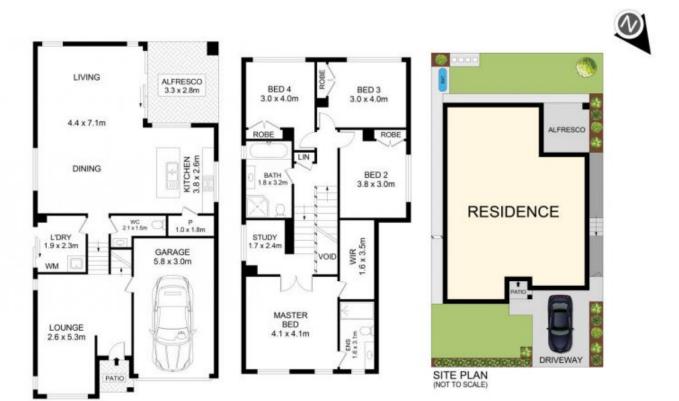

## 126 Longerenong Avenue Box Hill NSW

Conveniently located in the growing Box Hill precinct, this light-filled McDonald Jones home offers contemporary family living. A carpeted formal lounge room on entry provides a relaxing haven while the open meals and kitchen area are cleverly designed for easy flow. Caesarstone benchtops frame the kitchen which also boasts stainless-steel appliances and a built-in pantry for extra storage. Flowing outside, there is a covered alfresco and grassy yard ideal for kids.

Upstairs double doors open to a generous master bedroom which includes a walk-in wardrobe and ensuite. The other three bedrooms all have built-in robes and are set around the bright main bathroom with a free-standing bathtub. With Rouse Hill, metro and schools only a short drive away, the address offers easy living for busy families.

## 126 Longerenong Avenue, Box Hill

Disclaimer
Floor Plan measurements are approximate and are for illustrative purposes only. While we cannot doubt the floor plans accuracy, we make no guarantee, warranty or representation as to the accuracy and completeness of the floor plan