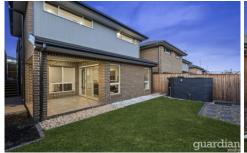

## 126 Longerenong Avenue Box Hill NSW

Conveniently located in the growing Box Hill precinct, this light-filled McDonald Jones home offers contemporary family living. A carpeted formal lounge room on entry provides a relaxing haven while the open meals and kitchen area are cleverly designed for easy flow. Caesarstone benchtops frame the kitchen which also boasts stainless-steel appliances and a built-in pantry for extra storage. Flowing outside, there is a covered alfresco and grassy yard ideal for kids.