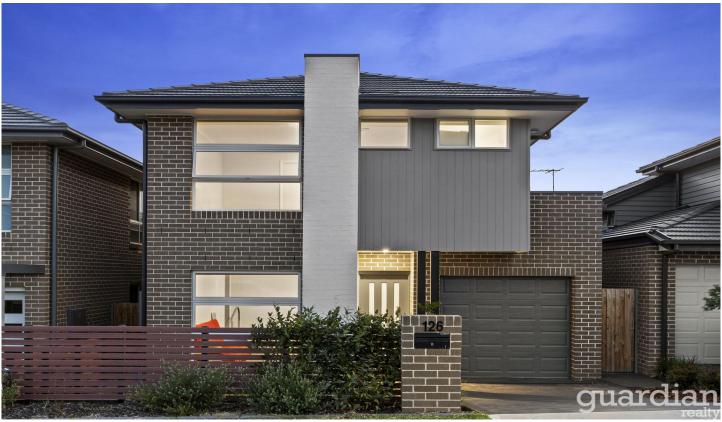

## 126 Longerenong Avenue Box Hill NSW

Conveniently located in the growing Box Hill precinct, this light-filled McDonald Jones home offers contemporary family living. A carpeted formal lounge room on entry provides a relaxing haven while the open meals and kitchen area are cleverly designed for easy flow. Caesarstone benchtops frame the kitchen which also boasts stainless-steel appliances and a built-in pantry for extra storage. Flowing outside, there is a covered alfresco and grassy yard ideal for kids.

Upstairs double doors open to a generous master bedroom which includes a walk-in wardrobe and ensuite. The other three bedrooms all have built-in robes and are set around the bright main bathroom with a free-standing bathtub. With Rouse Hill, metro and schools only a short drive away, the address offers easy living for busy families.