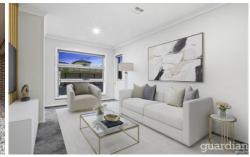

## 126 Longerenong Avenue Box Hill NSW

Conveniently located in the growing Box Hill precinct, this light-filled McDonald Jones home offers contemporary family living. A carpeted formal lounge room on entry provides a relaxing haven while the open meals and kitchen area are cleverly designed for easy flow. Caesarstone benchtops frame the kitchen which also boasts stainless-steel appliances and a built-in pantry for extra storage. Flowing outside, there is a covered alfresco and grassy yard ideal for kids.