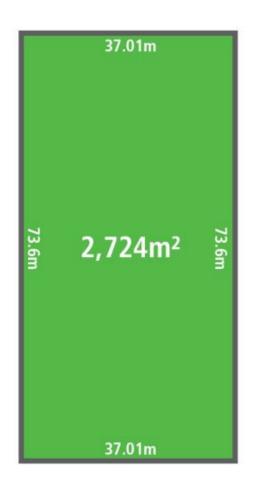

## 49 Eden Circuit Pitt Town NSW

A rare opportunity to secure a large block in the popular Eden Fields estate, which is known as a smaller scale sub-division surrounded by high calibre properties, is now available. Positioned on a quiet street, the block boasts an extra-large frontage and is flat, allowing for many possibilities when building your dream home. The huge block size means that there will be plenty of room left for a large shed and a pool, with grass left over for the kids to play.

The Pitt Town precinct is a popular region due to its amazing lifestyle and tight-knit community. This perfectly positioned block is registered and ready to be built on.

- ? North facing 2724sqm parcel
- ? Huge 37m frontage, level block
- ? Plenty of room for caravans, trailers and boats

**Price** : \$ 1,220,000 **Land Size** : 2724 sqm

View : https://www.guardianrealty.com.au/sale/nsw

/hawkesbury/pitt-town/residential/land/5939

145

49 Eden Circuit, Pitt Town

DISCLAIMER: ALL DIMENSIONS ARE APPROXIMATE AND SHOULD ONLY BE USED AS A GUIDE. THEY ARE NOT TO SCALE AND NO LIABILITY WILL BE ACCEPTED