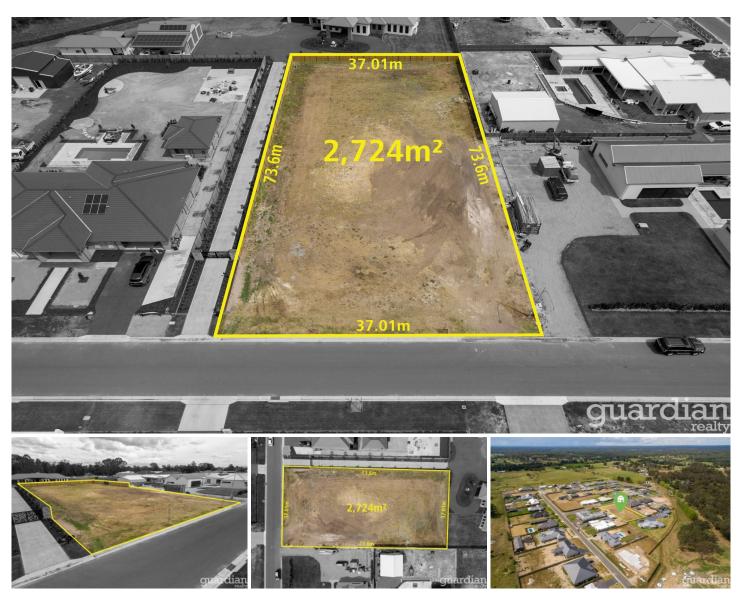

## 49 Eden Circuit Pitt Town NSW

A rare opportunity to secure a large block in the popular Eden Fields estate, which is known as a smaller scale sub-division surrounded by high calibre properties, is now available. Positioned on a quiet street, the block boasts an extra-large frontage and is flat, allowing for many possibilities when building your dream home. The huge block size means that there will be plenty of room left for a large shed and a pool, with grass left over for the kids to play.

The Pitt Town precinct is a popular region due to its amazing lifestyle and tight-knit community. This perfectly positioned block is registered and ready to be built on.

- ? North facing 2724sqm parcel
- ? Huge 37m frontage, level block
- ? Plenty of room for caravans, trailers and boats

**Price** : \$ 1,220,000 **Land Size** : 2724 sqm

View : https://www.guardianrealty.com.au/sale/nsw

/hawkesbury/pitt-town/residential/land/5939

145

49 Eden Circuit, Pitt Town

DISCLAIMER: ALL DIMENSIONS ARE APPROXIMATE AND SHOULD ONLY BE USED AS A GUIDE. THEY ARE NOT TO SCALE AND NO LIABILITY WILL BE ACCEPTED