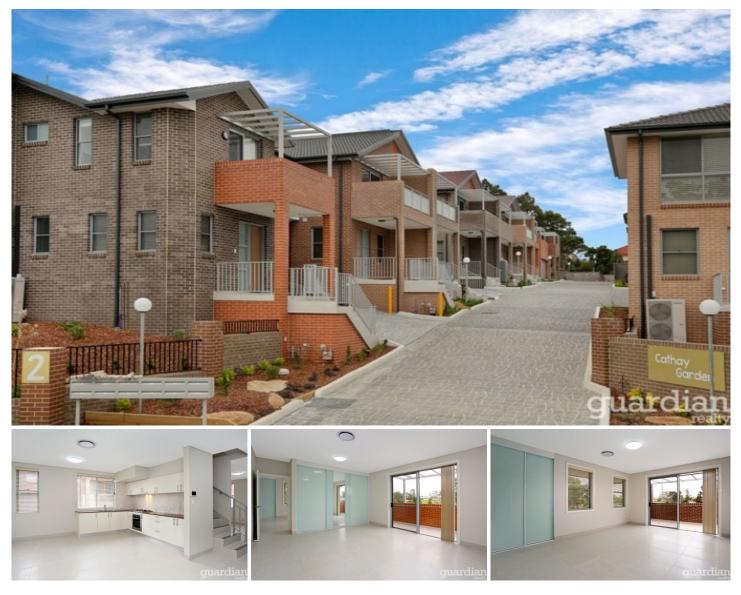

## 8/2 Cathay Place Kellyville NSW

This near new townhouse features 3 double size bedrooms all with large mirrored wardrobes with the master having a walk-in-robe and en-suite. There is an upstairs rumpus, study off garage, lounge room, meals/family room and the spacious kitchen with gas cooking and stainless steel appliances overlooks the alfresco and fully fenced rear yard.

A short stroll to Kellyville Plaza, schools both primary & high, Bernie Mullane Park and bus stops directly outside on Green Road.

Additional Features:-

- Ducted Air Conditioning
- Security Intercom & Alarm System
- Single Auto Garage