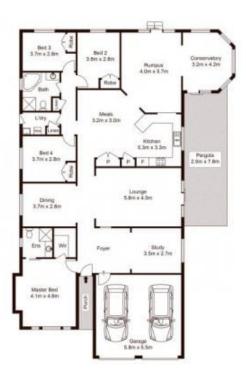

The light-filled master bedroom is set away from the living zones and boasts a walk-in wardrobe and ensuite. Clever design positions the three other well-sized bedrooms with easy access to the main bathroom with a corner bathtub. With buses and Bernie Mullane Sporting Complex in walking distance, the address also enjoys easy access to Rouse Hill Town Centre, Kellyville metro and the growing

**Grant McEnally** 0414 968 460

https://www.guardianrealty.com.au

0 1 2 3 4 5

Scale shown in metres. All dimensions herein are approximate and gathered from sources believed to be reliable. Whilst every effort is made for the accuracy of our floor plans, interested parties should rely on their own inquiries. Floor Plan by Xorix Media