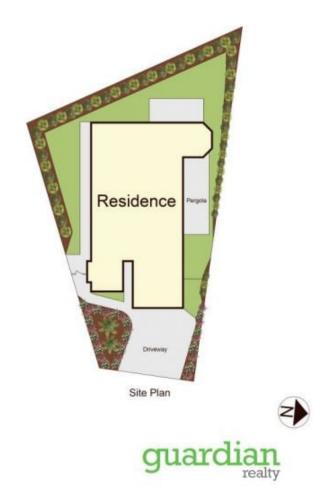

## 4 🖿 2 📛 2 🚭

| P  | rice |      | 5 | \$ | 1,     | 1 | 50, | ,00 |
|----|------|------|---|----|--------|---|-----|-----|
| r. | and  | Cino |   | C  | $\sim$ |   | -   | ~   |

0

- View
- Land Size : 602 sqm
  - : https://www.guardianrealty.com.au/sale/nsw /hills/kellyville/residential/house/5927071