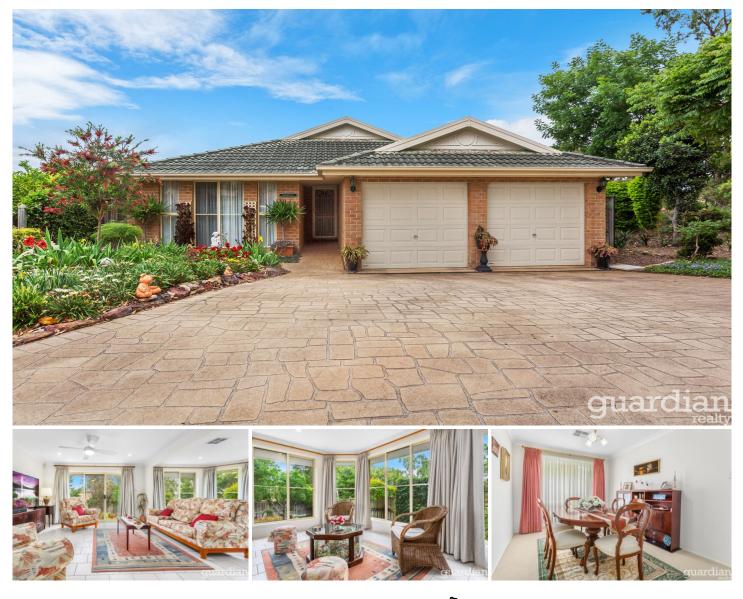

## 22 Horizons Place Kellyville NSW

With an emphasis on easy family living, this immaculate single level home enjoys a sought-after quiet cul-de-sac location. Free flowing formal and informal living spaces provide an abundance of space which growing families will appreciate. Granite benchtops frame the centrally positioned kitchen which has stainless-steel appliances, plenty of bench space and storage. Living areas look to the secluded al-fresco spaces and the grassy yard, which provides space for the kids to run and play.

The light-filled master bedroom is set away from the living zones and boasts a walk-in wardrobe and ensuite. Clever design positions the three other well-sized bedrooms with easy access to the main bathroom with a corner bathtub. With buses and Bernie Mullane Sporting Complex in walking distance, the address also enjoys easy access to Rouse Hill Town Centre, Kellyville metro and the growing

## 4 🖿 2 📛 2 🚭

| P  | rice |      | 5 | \$ | 1,     | 1 | 50, | ,00 |
|----|------|------|---|----|--------|---|-----|-----|
| r. | and  | Cino |   | C  | $\sim$ |   | -   | ~   |

0

- View
- Land Size : 602 sqm
  - : https://www.guardianrealty.com.au/sale/nsw /hills/kellyville/residential/house/5927071

22 Horizons Place, Kellyville