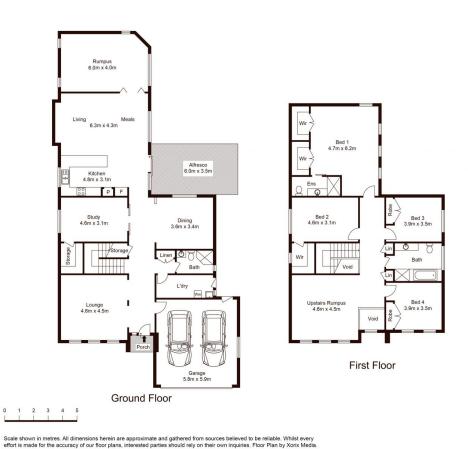

## 30 Lavender Avenue Kellyville NSW

Generous living and entertaining in a quiet residential pocket await with this immaculate family home. An abundance of natural light floods the home, highlighting the clever design which boasts a blend of open plan and private spaces. Formal lounge and dining zones flow to open plan family living and separate rumpus room, offering space for entertaining. A contemporary kitchen with large benchtop and plenty of cupboard space is centrally set to the informal living zones. Step outside to a covered deck perfect for enjoying time with guests, while looking out to the grassy yard and pool.

Stairs lead to four well-sized bedrooms and an upstairs rumpus area, ideal as a teenage retreat. All bedrooms include integrated storage, with the second bedroom enjoying a walk-in wardrobe. The light-filled master suite has his/her robes, a ceiling fan and an ensuite for added

short is made for the accuracy of our noor plans, interested parties a

30 Lavender Avenue, Kellyville