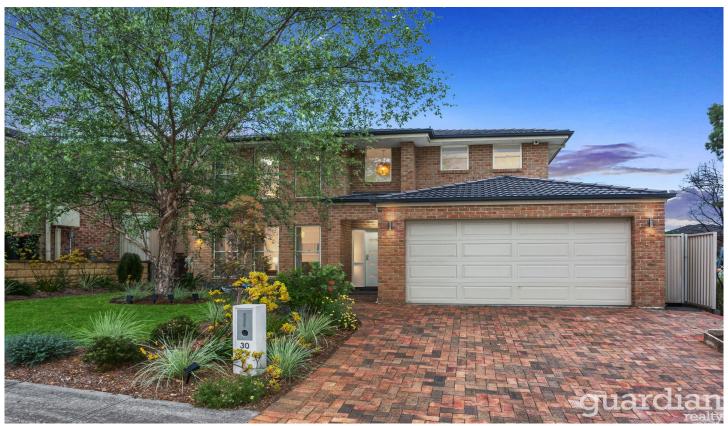

## 30 Lavender Avenue Kellyville NSW

Generous living and entertaining in a quiet residential pocket await with this immaculate family home. An abundance of natural light floods the home, highlighting the clever design which boasts a blend of open plan and private spaces. Formal lounge and dining zones flow to open plan family living and separate rumpus room, offering space for entertaining. A contemporary kitchen with large benchtop and plenty of cupboard space is centrally set to the informal living zones. Step outside to a covered deck perfect for enjoying time with guests, while looking out to the grassy yard and pool.