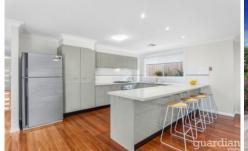

## 30 Lavender Avenue Kellyville NSW

Generous living and entertaining in a quiet residential pocket await with this immaculate family home. An abundance of natural light floods the home, highlighting the clever design which boasts a blend of open plan and private spaces. Formal lounge and dining zones flow to open plan family living and separate rumpus room, offering space for entertaining. A contemporary kitchen with large benchtop and plenty of cupboard space is centrally set to the informal living zones. Step outside to a covered deck perfect for enjoying time with guests, while looking out to the grassy yard and pool.