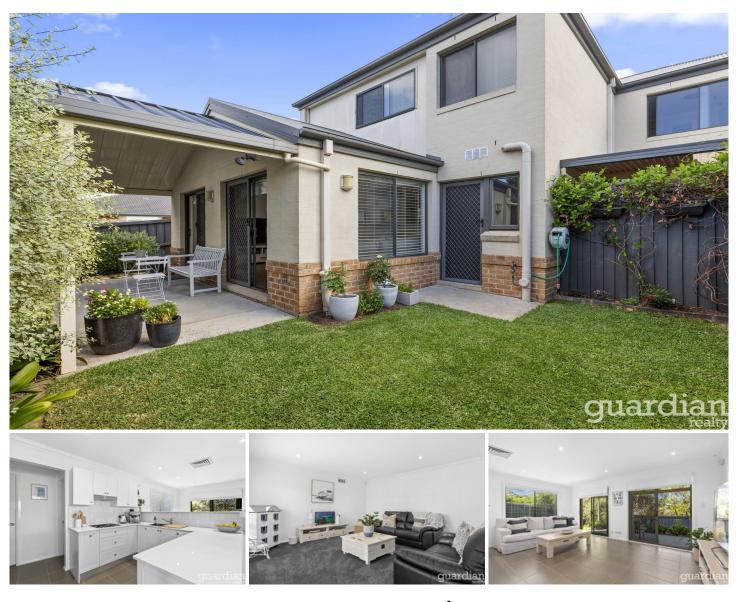

## 5 Ardley Avenue Kellyville NSW

Beautiful maintained with a house-like ambience, this duplex is in a central pocket of Kellyville. Generous proportions make it a good match for young families or downsizers, with tiled floors and practical, premium finishes ready to move in and enjoy. Expansive family and dining rooms lead to a covered alfresco with tranquil garden views and a private lawn for kids and pets to enjoy.

The updated stone kitchen is white and light, featuring impressive storage, gas cooktops and premium Smeg appliances. Children's bedrooms come with built-in wardrobes and the master includes a walk-in wardrobe and stylish ensuite. Convenient to Kellyville Public, St Angelas Primary School & William Clark College, it's 300 meters to Kellyville Plaza, buses and 10 minutes to Castle Towers.