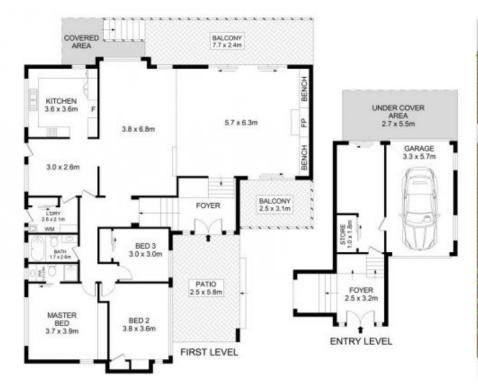

## 22 Benwerrin Avenue Baulkham Hills NSW

Quietly set on a generous 930sqm block in Baulkham Hills, this address offers family convenience and huge potential. Light-filled open plan living zones create a relaxing family environment while an extra room with built-in storage downstairs offers potential as a home office or teenage retreat. The renovated kitchen looks out to the yard and boasts stone style benchtops and stainless-steel appliances. A large covered balcony flows from the dining zone and overlooks the saltwater pool.

A clever layout separates the bedrooms from living areas, with all bedrooms including integrated storage. The master bedroom also enjoys the luxury of an ensuite. Buses are available from the top of the street and it's a short walk to schools, Crestwood Reserve and the Norwest metro station, making life easy for busy families.

## 22 Benwerrin Drive, Baulkham Hills

Disclaimer

Disclaimer

Floor Plan measurements are approximate and are for illustrative purposes only. While we cannot doubt the floor plans accuracy, we make no guarantee, warranty or representation as to the accuracy and completeness of the floor plan