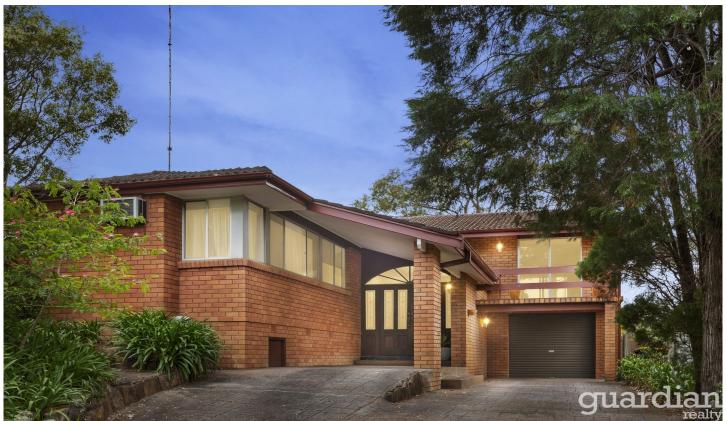

## 22 Benwerrin Avenue Baulkham Hills NSW

Quietly set on a generous 930sqm block in Baulkham Hills, this address offers family convenience and huge potential. Light-filled open plan living zones create a relaxing family environment while an extra room with built-in storage downstairs offers potential as a home office or teenage retreat. The renovated kitchen looks out to the yard and boasts stone style benchtops and stainless-steel appliances. A large covered balcony flows from the dining zone and overlooks the saltwater pool.