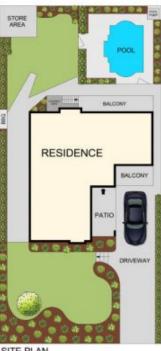

## 3 🕒 2 📛 2 👄

Price : \$ 1,385,000 Land Size : 930 sgm

View: https://www.guardianrealty.com.au/sale/nsw

/hills/baulkham-hills/residential/house/59247

34

SITE PLAN (NOT TO SCALE)