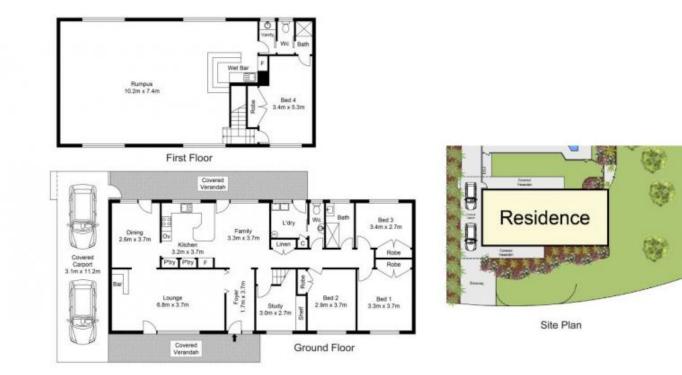

## . . . . . . .

Scale shown in metres. All dimensions herein are approximate and gathered from sources believed to be reliable. Whilst every effort is made for the accuracy of our floor plans, interested parties should rety on their own inquiries. Floor Plan by Industrie Media | industriemedia tv

19-23 Melanie Place, Bella Vista