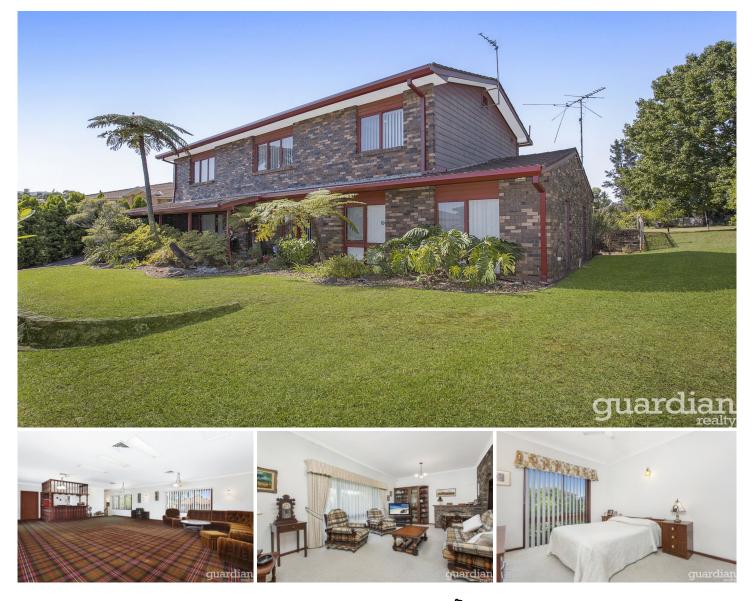

## 1/19-23 Melanie Place Bella Vista NSW

Tucked in the peace of a cul-de-sac in Bella Vista, this multi-storey home is well appointed with sizeable bedrooms and multiple living spaces, which offers flexibility to zone into meals and lounge areas. It has an upstairs rumpus with wet bar, updated family bathroom, district views and a sizeable study. Interiors are in good condition and awaits reinvention for a modern refresh to add value and maximise the space.

Wonderfully convenient, this property is located in the catchment for Matthew Pearce Public School and Model Farm High School, it is just minutes to local shops and Bella Vista train station. Its family-focused setting will appeal to buyers wanting to buy in a quiet street for effortless lifestyle on their doorstep. A fabulous opportunity for first home buyers, investors or those simply looking for a low-maintenance lifestyle, this property is a must to

4 🛤 3 🚔 3 🚘

| Price     | : \$ 1,360,000 |
|-----------|----------------|
| Lond Cine | . 750          |

- View
- Land Size : 750 sqm
  - - : https://www.guardianrealty.com.au/sale/nsw /hills/bella-vista/residential/land/5911583