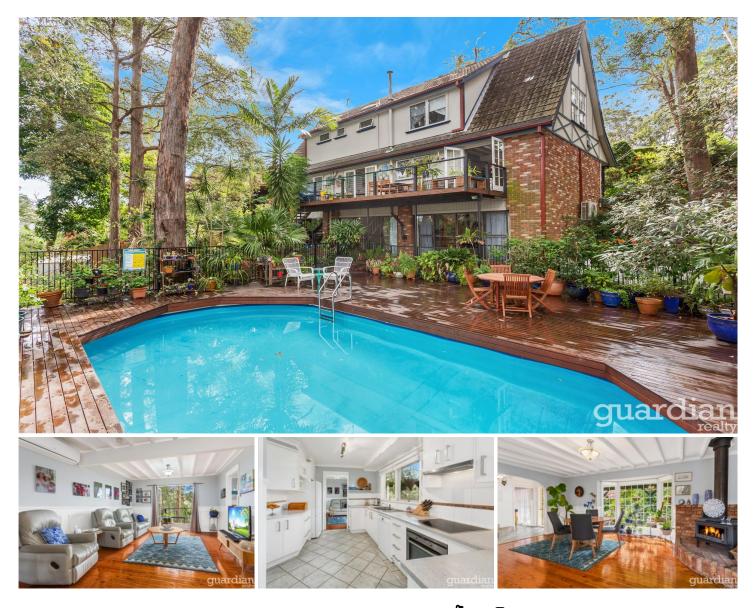

## 86 Francis Street Castle Hill NSW

Peacefully positioned moments away from central Castle Hill, this character-filled home offers flexible living. It provides a haven perfect for family living and entertaining, with a generous light-filled layout overlooking permanent bushland. A wood fireplace and exposed beams create a relaxed ambiance in the formal living and dining rooms. The renovated kitchen looks out to the bush setting and is framed by Caesarstone benchtops, an induction cooktop and stainless-steel appliances.

Open plan living spaces provide access to the large entertainer's deck which enjoys the serenity of pool and bush views. Upstairs, the five bedrooms are all generously sized and two boast built-in wardrobes. Clever design separates the powder room & additional shower from the refreshed main bathroom, simplifying busy mornings and nights. This charming home is conveniently set within

## 5 🛤 2 🚔 2 🚘

| P | rice |    | 3 | \$<br>1 | ,35 | 50 | ,000 | ) |
|---|------|----|---|---------|-----|----|------|---|
|   |      | 0. |   | <br>    | 7 0 | _  |      |   |

Land Size : 777.8 sqm

: https://www.guardianrealty.com.au/sale/nsw /hills/castle-hill/residential/house/5875049