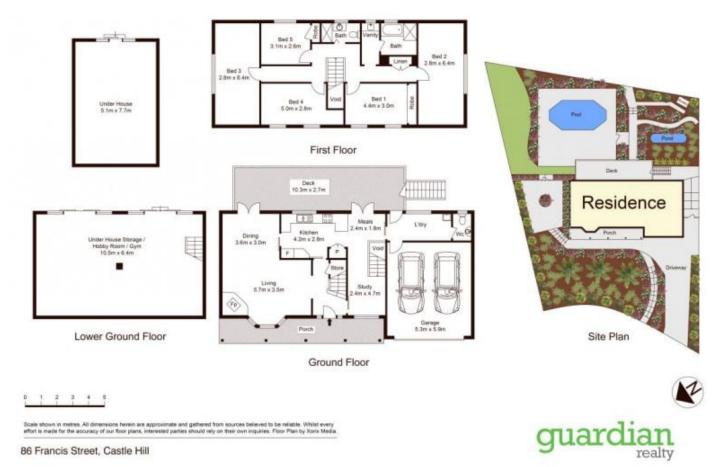

View

Grant McEnally 0414 968 460

Scale shown in metres. All dimensions herein are approximate and gathered from sources believed to be reliable. Whilst every effort is made for the accuracy of our floor plans, interested parties should rely on their own inquiries. Floor Plan by Xorix Media.

86 Francis Street, Castle Hill