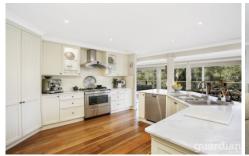

## 10 Ballanda Place Dural NSW

The ultimate entertainer's home, this beautifully presented residence basks in over five acres of private bushland. Natural sunlight bathes the alfresco spaces and dual level layout year-round. Expansive living zones are fluid and open, positioned to take in the captivating natural landscape. An entertaining deck flows the length of the house, with double doors creating effortless movement from one space to another. Marble benches top the large gas kitchen, equipped to cater for crowds with a wraparound island bench, great storage and a plumbed fridge.