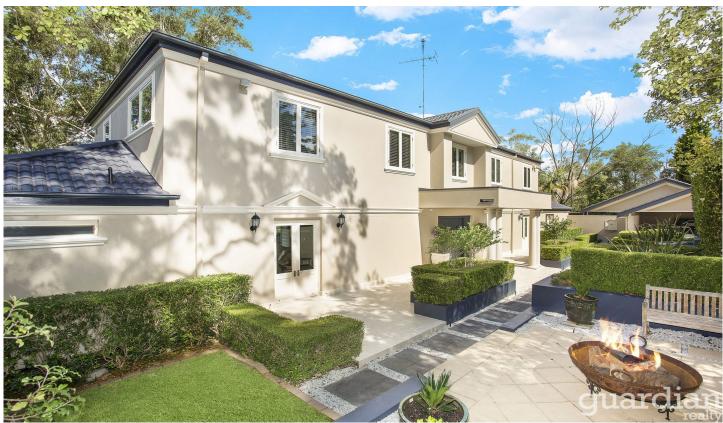

## 10 Ballanda Place Dural NSW

The ultimate entertainer's home, this beautifully presented residence basks in over five acres of private bushland. Natural sunlight bathes the alfresco spaces and dual level layout year-round. Expansive living zones are fluid and open, positioned to take in the captivating natural landscape. An entertaining deck flows the length of the house, with double doors creating effortless movement from one space to another. Marble benches top the large gas kitchen, equipped to cater for crowds with a wraparound island bench, great storage and a plumbed fridge.