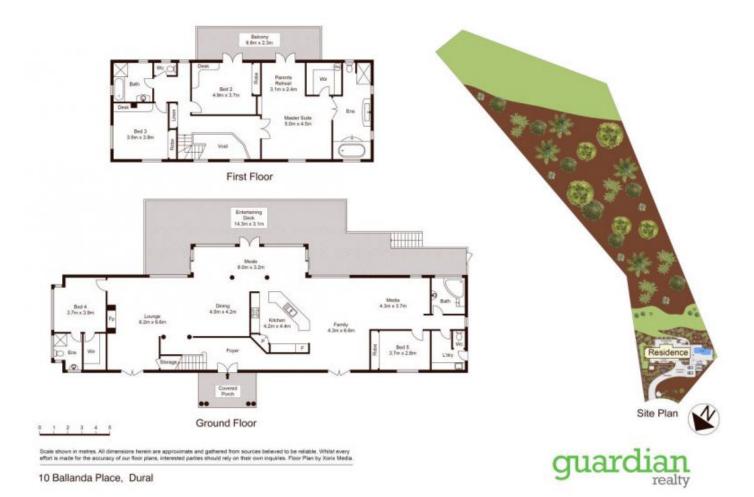

## 10 Ballanda Place Dural NSW

The ultimate entertainer's home, this beautifully presented residence basks in over five acres of private bushland. Natural sunlight bathes the alfresco spaces and dual level layout year-round. Expansive living zones are fluid and open, positioned to take in the captivating natural landscape. An entertaining deck flows the length of the house, with double doors creating effortless movement from one space to another. Marble benches top the large gas kitchen, equipped to cater for crowds with a wraparound island bench, great storage and a plumbed fridge.

The master suite is a luxurious sanctuary with a retreat that opens to a balcony, an ensuite with spa bath and a walk-in wardrobe. Three bedrooms have built-in desks and guests or in-laws can be accommodated in the ground floor bedroom with ensuite and walk-in wardrobe. Palm trees