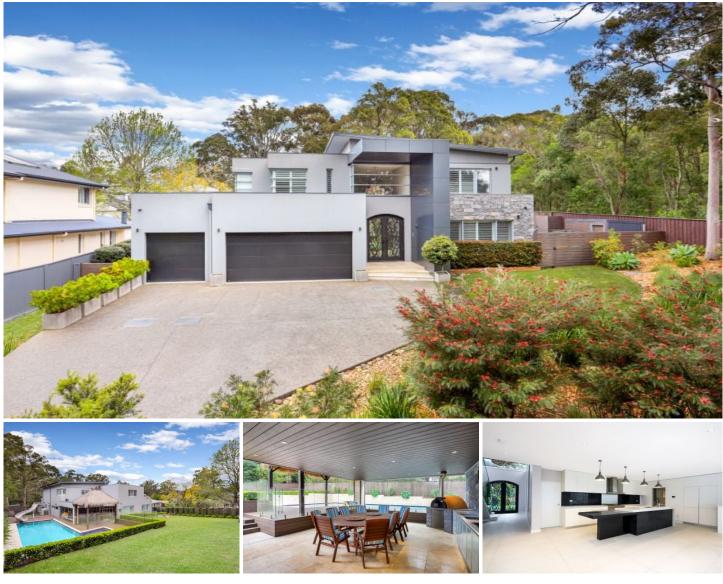

## 22 Pellitt Lane Dural NSW

Feel like a King in a castle in this majestic family home. As you and your guests are greeted into a foyer boasting a 6-meter-high ceiling with stunning natural lighting and a beautiful chandelier, you will not want to leave for work once you move in.

Located in a peaceful location of Dural with amazing street presence, offering superior quality and a functional floor plan with plenty of light flowing indoor and outdoor areas.

? Suiting a large family this home boasts the below features:

? Formal and informal living and dining rooms allowing you to entertain a large gathering.

- ? Downstairs bedroom / large office
- ? Built In Vacume System

? Spacious Upstairs Master bedroom with an en-suite, spa

6 🎮 5 🚰 3 🚘

View : https://www.guardianrealty.com.au/lease/nsw/hill s/dural/residential/house/5845657

https://www.guardianrealty.com.au