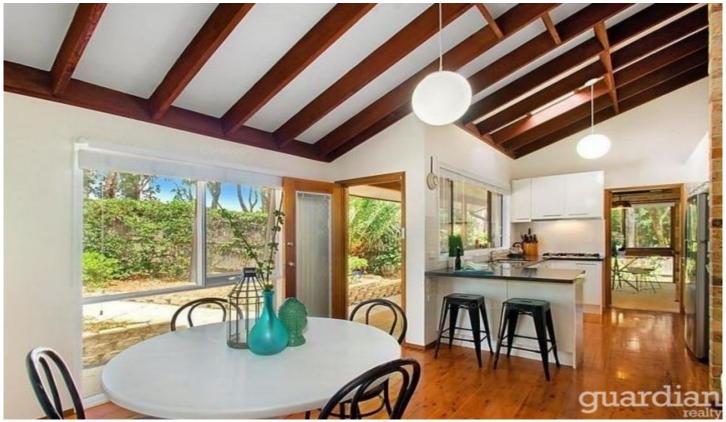

Modern stainless steel appliances and plenty of cupboard space. Choose to dine casually with a clear view of the rear garden in the meals area or in the separate formal dining off the kitchen which overlooks the elegant lounge complete with built-in fire place.