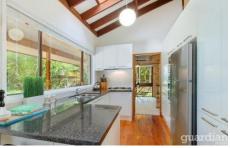

Modern stainless steel appliances and plenty of cupboard space. Choose to dine casually with a clear view of the rear garden in the meals area or in the separate formal dining off the kitchen which overlooks the elegant lounge complete with built-in fire place.