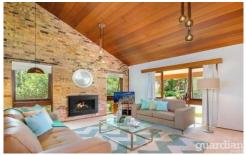

Modern stainless steel appliances and plenty of cupboard space. Choose to dine casually with a clear view of the rear garden in the meals area or in the separate formal dining off the kitchen which overlooks the elegant lounge complete with built-in fire place.