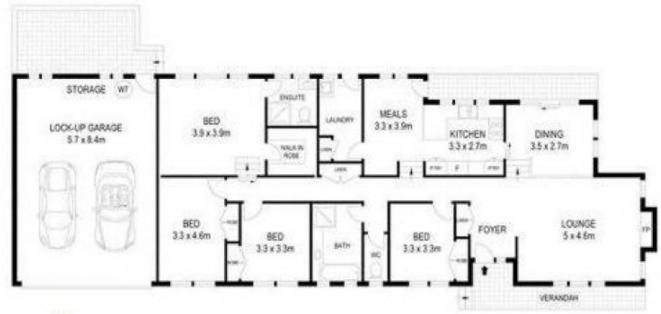

## 42 Brittania Road Castle Hill NSW

Offering a complete family lifestyle, this unique, split level brick home is nestled on a 953m² block enjoying idyllic surrounds in a highly desirable part of Castle Hill.

Modern stainless steel appliances and plenty of cupboard space. Choose to dine casually with a clear view of the rear garden in the meals area or in the separate formal dining off the kitchen which overlooks the elegant lounge complete with built-in fire place.