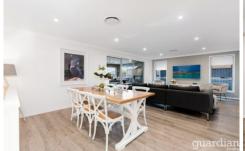

## 12 Twickenham Avenue North Kellyville NSW

Spread over a beautifully landscaped and level block, this single storey home has the perfect blend of indoor and outdoor entertaining spaces. The open plan design promotes spacious family living. Contemporary flooring and a modern palette in the kitchen, living and dining zones work together to create a cozy ambience. Caesarstone benchtops frame the light-filled kitchen which includes a large 900mm oven, built-in pantry and a wealth of storage.