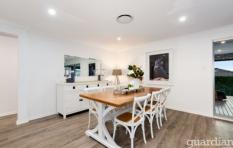

## 12 Twickenham Avenue North Kellyville NSW

Spread over a beautifully landscaped and level block, this single storey home has the perfect blend of indoor and outdoor entertaining spaces. The open plan design promotes spacious family living. Contemporary flooring and a modern palette in the kitchen, living and dining zones work together to create a cozy ambience. Caesarstone benchtops frame the light-filled kitchen which includes a large 900mm oven, built-in pantry and a wealth of storage.