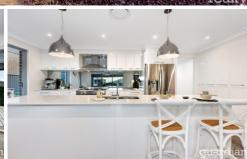

## 12 Twickenham Avenue North Kellyville NSW

Spread over a beautifully landscaped and level block, this single storey home has the perfect blend of indoor and outdoor entertaining spaces. The open plan design promotes spacious family living. Contemporary flooring and a modern palette in the kitchen, living and dining zones work together to create a cozy ambience. Caesarstone benchtops frame the light-filled kitchen which includes a large 900mm oven, built-in pantry and a wealth of storage.