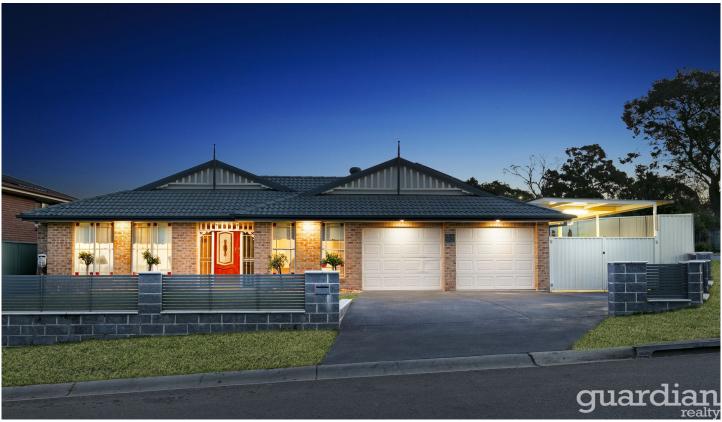

## 33 Carmelita Circuit Rouse Hill NSW

Beyond a welcoming façade, this home reveals a thoughtfully updated interior dedicated to modern family comfort. Living areas are laid out around a covered alfresco and 9m saltwater pool, putting relaxed entertaining at your fingertips. A Balinese styled cabana adds a resort feel while raised garden beds bring a calming green touch to the outdoor areas. The formal lounge room is separated from the open living area by a stone-topped kitchen. With a gas cooktop, island seating and flow to the alfresco, it's an entertainer's dream.

33 Carmelita Cct, Rouse Hill