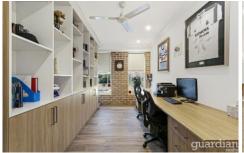

In the master bedroom a recessed bedhead wall adds definition and there is a walk-in wardrobe and ensuite with walk-in shower. Work from home in the office with floor-to-wall joinery and a dual desk. Side access to a carport provides secure space for a tradie, caravan or boat. Located an easy walk to Rouse Hill Public School, Rouse