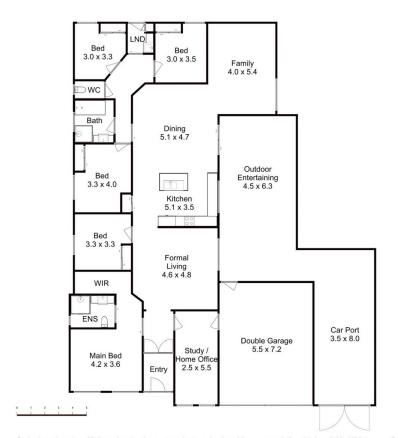

5 连 2 🔓 3 🚘

**Price** : \$ 1,315,000 **Land Size** : 731 sgm

View: https://www.guardianrealty.com.au/sale/nsw

/hills/rouse-hill/residential/house/5802669

Scale shown in metres. All dimensions herein are approximate and gathered from sources believed to be reliable. Whilst every effort is made for the accuracy of our floor plans, interested parties should rely on their own inquiries.