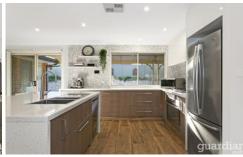

## 33 Carmelita Circuit Rouse Hill NSW

Beyond a welcoming façade, this home reveals a thoughtfully updated interior dedicated to modern family comfort. Living areas are laid out around a covered alfresco and 9m saltwater pool, putting relaxed entertaining at your fingertips. A Balinese styled cabana adds a resort feel while raised garden beds bring a calming green touch to the outdoor areas. The formal lounge room is separated from the open living area by a stone-topped kitchen. With a gas cooktop, island seating and flow to the alfresco, it's an entertainer's dream.