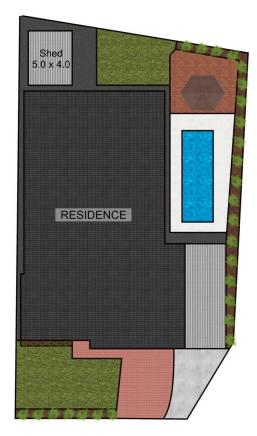

## 33 Carmelita Circuit Rouse Hill NSW

Beyond a welcoming façade, this home reveals a thoughtfully updated interior dedicated to modern family comfort. Living areas are laid out around a covered alfresco and 9m saltwater pool, putting relaxed entertaining at your fingertips. A Balinese styled cabana adds a resort feel while raised garden beds bring a calming green touch to the outdoor areas. The formal lounge room is separated from the open living area by a stone-topped kitchen. With a gas cooktop, island seating and flow to the alfresco, it's an entertainer's dream.