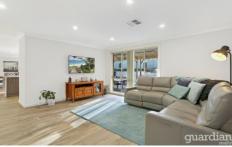

## 33 Carmelita Circuit Rouse Hill NSW

Beyond a welcoming façade, this home reveals a thoughtfully updated interior dedicated to modern family comfort. Living areas are laid out around a covered alfresco and 9m saltwater pool, putting relaxed entertaining at your fingertips. A Balinese styled cabana adds a resort feel while raised garden beds bring a calming green touch to the outdoor areas. The formal lounge room is separated from the open living area by a stone-topped kitchen. With a gas cooktop, island seating and flow to the alfresco, it's an entertainer's dream.