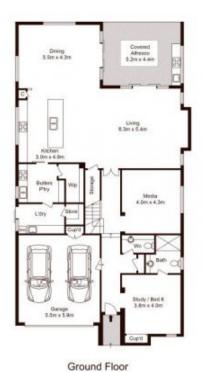

## 3 Ava Place Kellyville NSW

Spacious living and entertaining in a quiet residential pocket await with this immaculately presented family home. High ceilings and the flow of natural light add to the clever design which has a blend of open living and private spaces. The kitchen is a chef's dream with SMEG appliances, Caesarstone benchtops and both a walk-in and butler's pantry to conceal mess. Glass stacker doors from both the dining and living area lead outside to a large alfresco area with built-in outdoor kitchen.

? Multiple living zones with separate media room and