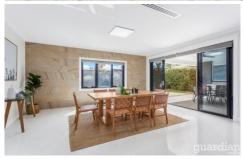

## 3 Ava Place Kellyville NSW

Spacious living and entertaining in a quiet residential pocket await with this immaculately presented family home. High ceilings and the flow of natural light add to the clever design which has a blend of open living and private spaces. The kitchen is a chef's dream with SMEG appliances, Caesarstone benchtops and both a walk-in and butler's pantry to conceal mess. Glass stacker doors from both the dining and living area lead outside to a large alfresco area with built-in outdoor kitchen.