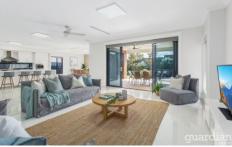

## 3 Ava Place Kellyville NSW

Spacious living and entertaining in a quiet residential pocket await with this immaculately presented family home. High ceilings and the flow of natural light add to the clever design which has a blend of open living and private spaces. The kitchen is a chef's dream with SMEG appliances, Caesarstone benchtops and both a walk-in and butler's pantry to conceal mess. Glass stacker doors from both the dining and living area lead outside to a large alfresco area with built-in outdoor kitchen.

? Multiple living zones with separate media room and