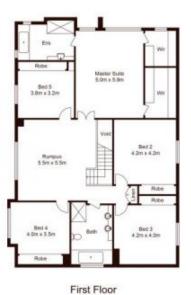

Upstairs, an oversized master suite enjoys the luxury of his and her walk-in robes and an ensuite which includes a bath. A luxurious bathroom featuring double vanity connects the other four bedrooms. Zoned for Bella Vista Public school and Crestwood High School, with easy access to the M7, metro, and buses.