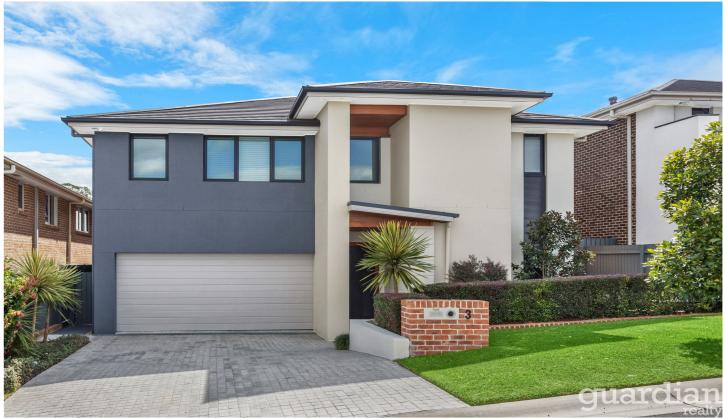

## 3 Ava Place Kellyville NSW

Spacious living and entertaining in a quiet residential pocket await with this immaculately presented family home. High ceilings and the flow of natural light add to the clever design which has a blend of open living and private spaces. The kitchen is a chef's dream with SMEG appliances, Caesarstone benchtops and both a walk-in and butler's pantry to conceal mess. Glass stacker doors from both the dining and living area lead outside to a large alfresco area with built-in outdoor kitchen.

## 6 **4** 3 **4** 2 **4**

**Price:** \$1,582,000

View: https://www.guardianrealty.com.au/sale/nsw/hills/

kellyville/residential/house/5800210

**Aaron Godfrey** 0422 081 888

Scale shown in mattres. All dimensions herein are approximate and gathered from sources believed to be reliable. Whilst every effort is made for the accuracy of our floor plans, interested parties should rely on their own inquiries. Floor Plan by Xoris Media.