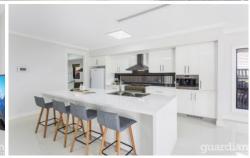

## 3 Ava Place Kellyville NSW

Spacious living and entertaining in a quiet residential pocket await with this immaculately presented family home. High ceilings and the flow of natural light add to the clever design which has a blend of open living and private spaces. The kitchen is a chef's dream with SMEG appliances, Caesarstone benchtops and both a walk-in and butler's pantry to conceal mess. Glass stacker doors from both the dining and living area lead outside to a large alfresco area with built-in outdoor kitchen.