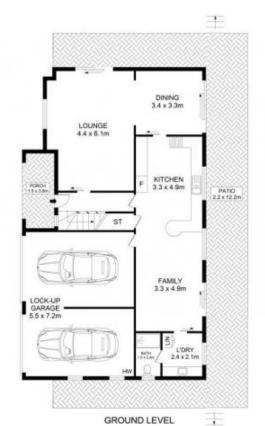

Blonde timber tile floors articulate the downstairs living areas, centred by a new kitchen. Topped in stone, it houses stainless steel appliances and bar seating. Family, lounge and dining rooms all lead outside. A travertine patio gives you absolute privacy, set with a fully retained wall, lawn and easy care foliage. This impressive home is a walk to Kellyville Public School and Kellyville High School, with a choice of shops and parks nearby.

## 10 Harper Place, Kellyville

Disclaimer

Floor Plan measurements are approximate and are for illustrative purposes only. While we cannot doubt the floor plans accuracy, we make no guarantee, warranty or representation as to the accuracy and completeness of the floor plan