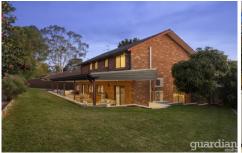

Blonde timber tile floors articulate the downstairs living areas, centred by a new kitchen. Topped in stone, it houses stainless steel appliances and bar seating. Family, lounge and dining rooms all lead outside. A travertine patio gives you absolute privacy, set with a fully retained wall, lawn and easy care foliage. This impressive home is a walk to Kellyville Public School and Kellyville High School, with a choice of shops and parks nearby.