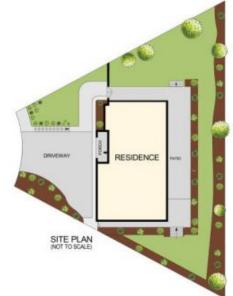

Blonde timber tile floors articulate the downstairs living areas, centred by a new kitchen. Topped in stone, it houses stainless steel appliances and bar seating. Family, lounge and dining rooms all lead outside. A travertine patio gives you absolute privacy, set with a fully retained wall, lawn and easy care foliage. This impressive home is a walk to Kellyville Public School and Kellyville High School, with a choice of shops and parks nearby.

## 10 Harper Place, Kellyville

Disclaimer

Floor Plan measurements are approximate and are for illustrative purposes only. While we cannot doubt the floor plans accuracy, we make no guarantee, warranty or representation as to the accuracy and completeness of the floor plan