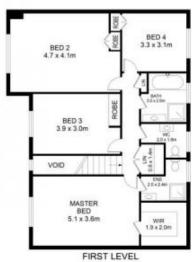

## 10 Harper Place Kellyville NSW

Positioned at the pinnacle of a quiet cul-de-sac, this beautifully refreshed home is perfect for a growing family. Calming Hamptons vibes embrace you from the moment you enter, with a timber staircase leading up to four bedrooms appointed with district views. Brand new bathrooms have frameless showers and towel rails, including the ensuite which teams with a walk-in wardrobe to give the master maximum convenience.

## 10 Harper Place, Kellyville

Disclaimer

Floor Plan measurements are approximate and are for illustrative purposes only. While we cannot doubt the floor plans accuracy, we make no guarantee, warranty or representation as to the accuracy and completeness of the floor plan