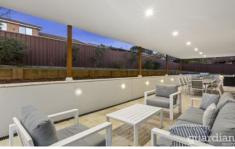

Blonde timber tile floors articulate the downstairs living areas, centred by a new kitchen. Topped in stone, it houses stainless steel appliances and bar seating. Family, lounge and dining rooms all lead outside. A travertine patio gives you absolute privacy, set with a fully retained wall, lawn and easy care foliage. This impressive home is a walk to Kellyville Public School and Kellyville High School, with a choice of shops and parks nearby.