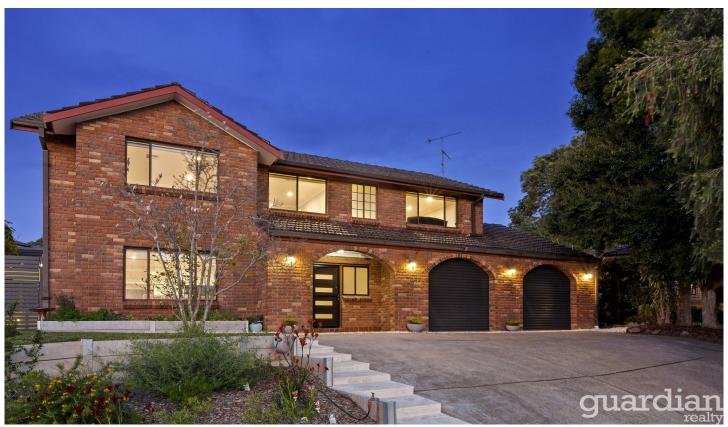

## 10 Harper Place Kellyville NSW

Positioned at the pinnacle of a quiet cul-de-sac, this beautifully refreshed home is perfect for a growing family. Calming Hamptons vibes embrace you from the moment you enter, with a timber staircase leading up to four bedrooms appointed with district views. Brand new bathrooms have frameless showers and towel rails, including the ensuite which teams with a walk-in wardrobe to give the master maximum convenience.

Blonde timber tile floors articulate the downstairs living areas, centred by a new kitchen. Topped in stone, it houses stainless steel appliances and bar seating. Family, lounge and dining rooms all lead outside. A travertine patio gives you absolute privacy, set with a fully retained wall, lawn and easy care foliage. This impressive home is a walk to Kellyville Public School and Kellyville High School, with a choice of shops and parks nearby.

4 🕒 3 🔓 2 🖨

**Price** : \$ 1,235,000 **Land Size** : 686 sqm

View: https://www.guardianrealty.com.au/sale/nsw

/hills/kellyville/residential/house/5791995