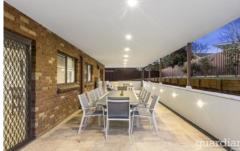

Blonde timber tile floors articulate the downstairs living areas, centred by a new kitchen. Topped in stone, it houses stainless steel appliances and bar seating. Family, lounge and dining rooms all lead outside. A travertine patio gives you absolute privacy, set with a fully retained wall, lawn and easy care foliage. This impressive home is a walk to Kellyville Public School and Kellyville High School, with a choice of shops and parks nearby.