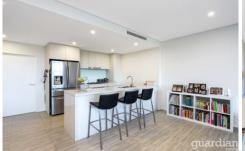

- Spacious open plan living/dining access terrace
- Gas and stone kitchen with Smeg appliances

3 📭 2 🖺 2 🗬

**View**: https://www.guardianrealty.com.au/lease/nsw/hill s/rouse-hill/residential/apartment/5784033