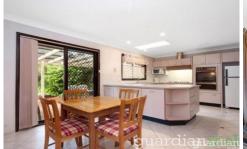

The home offers L-shaped lounge and dining with additional meals/ family room off kitchen. The kitchen includes a dishwasher. There is a separate second toilet as well as built ins to all rooms and a double lock up garage. Opposite Glenorie public school and a short walk from the shops.