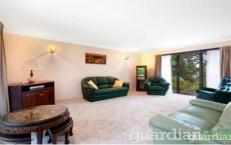

The home offers L-shaped lounge and dining with additional meals/ family room off kitchen. The kitchen includes a dishwasher. There is a separate second toilet as well as built ins to all rooms and a double lock up garage. Opposite Glenorie public school and a short walk from the shops.