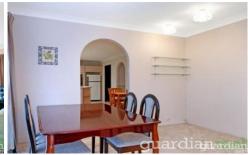

The home offers L-shaped lounge and dining with additional meals/ family room off kitchen. The kitchen includes a dishwasher. There is a separate second toilet as well as built ins to all rooms and a double lock up garage. Opposite Glenorie public school and a short walk from the shops.