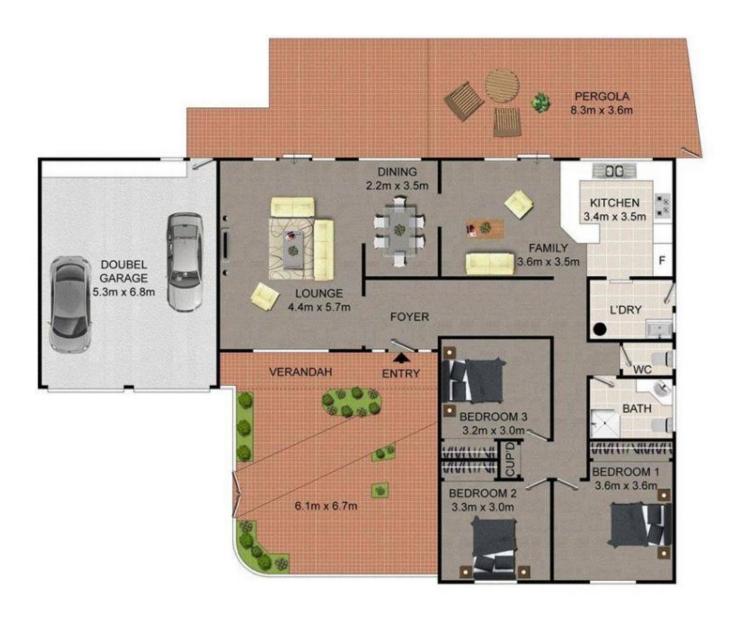

## 18 Tecoma Drive Glenorie NSW

Positioned on a generous 1000sqm block in residential Glenorie. Featuring a charming, sun-drenched front patio and large rear yard, the property also features a covered and paved alfresco area, perfect for entertaining.

The home offers L-shaped lounge and dining with additional meals/ family room off kitchen. The kitchen includes a dishwasher. There is a separate second toilet as well as built ins to all rooms and a double lock up garage. Opposite Glenorie public school and a short walk from the shops.