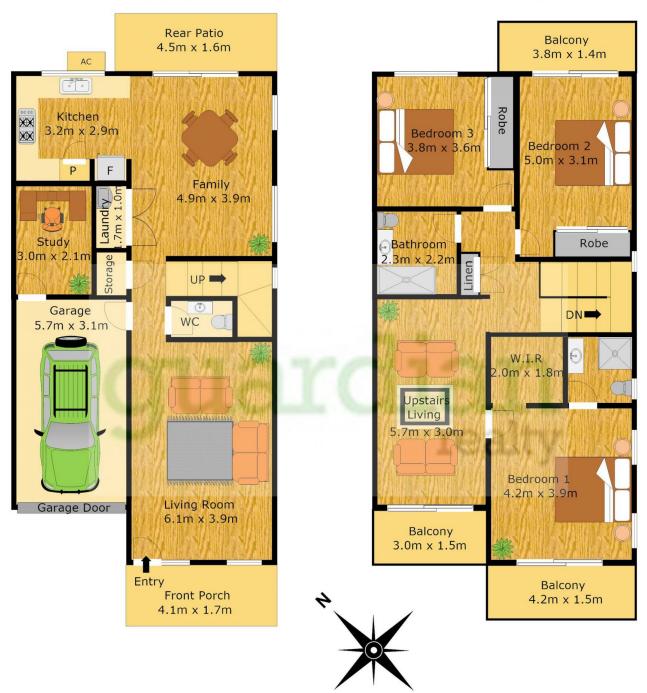

### 9/2 Cathay Place Kellyville NSW

Stylish and spacious town house featuring 3 double size bedrooms all with large mirrored wardrobes with the master having a walk-in-robe and ensuite (2 bedrooms have balconies). There is an upstairs rumpus with balcony, study off garage, lounge room, meals/family room and the chic kitchen with gas cooking and stainless steel appliances overlook the alfresco and fully fenced rear yard.

# Ground Floor First Floor

## **Disclaimer**

Dimensions are approximate and should only be used as a guide, they are not to scale and no liability will be accepted.