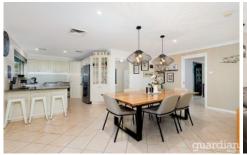

There's a dedicated study which doubles as an extra bedroom plus a separate playroom or another extra bedroom which is handy for concealing mess.

The granite kitchen has potential for a butler's pantry and boasts a freestanding gas and electric cooktop with two ovens and a teppanyaki hot plate.

Bar seating adds a relaxed feel emphasising easy flow to a covered deck with integrated barbecue set in stone. A

5 😐 2 📛 2 🖨

**View :** https://www.guardianrealty.com.au/lease/nsw/hill s/kellyville/residential/house/5778781