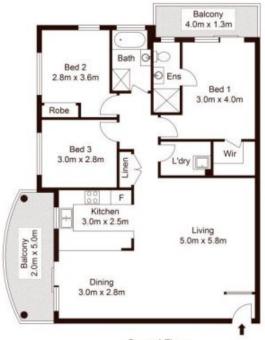

## 9/23-25 Showground Road Castle Hill NSW

Located at the rear of an intimate complex of fourteen, this immaculately presented three bedroom apartment offers quiet and convenient living. With fresh paint and new carpets throughout, the light-filled open plan living flows to a tiled balcony perfect for entertaining. The storage-filled kitchen has granite benchtops, gas cooking and modern stainless steel appliances.

The generous master suite enjoys a walk-in robe, ensuite and the privacy of a covered balcony with a leafy outlook. Completing this package is a double lock-up garage, with additional secure parking for guests available via video intercom. Positioned in a central Castle Hill location, this property is in walking distance to Castle Towers, metro, parks and buses. Zoned for Castle Hill Public School and Castle Hill High School.

3 📭 2 🚍 2 🚍

**Price:** \$835,000

View: https://www.guardianrealty.com.au/sale/nsw/hills/

castle-hill/residential/unit/5778670

**Grant McEnally** 0414 968 460

Lower Ground Floor

Ground Floor

Scale shown in metres. All dimensions herein are approximate and gathered from sources believed to be reliable. Whilst every effort is made for the accuracy of our floor plans, interested parties should rely on their own inquiries. Floor Plan by Xoris Media