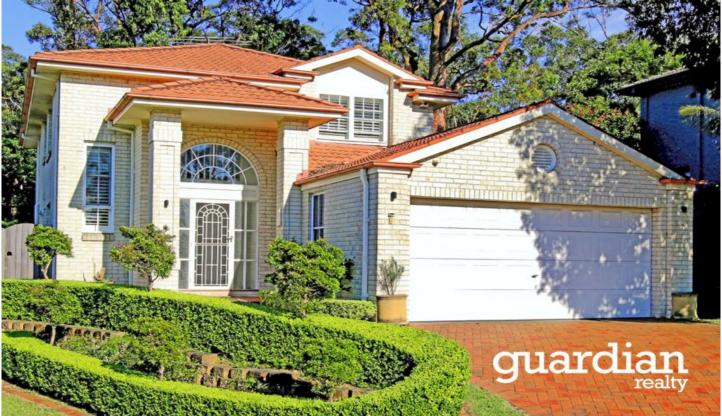

## 6 Lockyer Close Dural NSW

Tucked away within the secluded yet centrally located Elouera Estate, this pristine home with stylish street appeal offers equally impressive indoor and outdoor living spaces. Its family friendly floorplan complemented with neutrally schemed interiors awash with natural light comprise an open plan kitchen and casual living area offering clear views of the grassy backyard so the children are never out of sight.

- Light filled bedrooms, main with timber floorboards, ensuite and walk in robe
- Study / 5th bedroom with full bathroom
- Three full bathrooms
- Renovated gas kitchen flows to the casual living areas
- Floor to ceiling windows in formal lounge / dining room
- Upstairs rumpus
- Reverse cycle air conditioning and gas heating