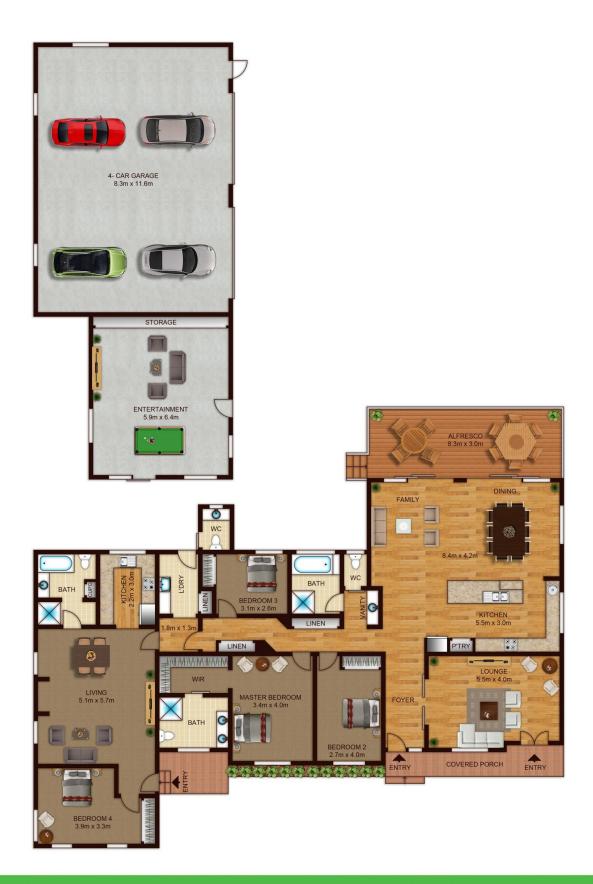

## 12 Coppabella Road Dural NSW

You will long to come home to this warm and inviting oasis which is position on 2 acres with a mixture of arable and bush land surrounds.

The single level contemporary style residence has been designed to cater for the extended family and offers an abundance of outdoor living and entertaining areas. The main residence features 3 bedrooms with the master having a walk-in-rob and en-suite, a formal lounge room, large bathroom, an open plan living area comprising of the kitchen, family and dining areas that flow out onto the weather proof covered deck which overlooks the grounds and swimming pool.

The residence also includes a granny flat which could be used as an extension of the existing home or a separate accommodation for in-laws which features separate

4 🗀 3 🗀 4 🖨

**View :** https://www.guardianrealty.com.au/lease/nsw/hill s/dural/residential/house/5770192