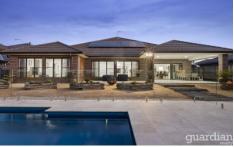

## 45 Cleary Drive Pitt Town NSW

Design thinking and thoughtful interiors define this innovative home. An island kitchen with 80mm stone has a walk-in pantry, premium appliances and a mirror splash-back that reflects the rural surrounds. It is placed to serve the vast open living area with versatility to zone into lounge, dining and chill spaces. Sliding doors create alluring flow to a double alfresco where sleepers lead to a pristine in-ground pool with a breathtaking green backdrop.

A games room and office deliver room for work and play, while 3m side access links to a paddock and space for sheds. The master suite exudes a holiday ambience with pool views, a deluxe double walk-in wardrobe and a crafted ensuite with a bath and dual basin floating vanity. Tech-wired for comfort and control, this flawless home is the epitome of Pitt Town living.