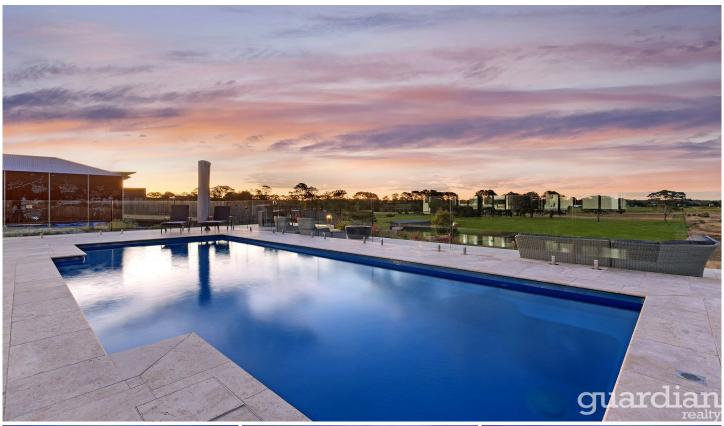

## 45 Cleary Drive Pitt Town NSW

Design thinking and thoughtful interiors define this innovative home. An island kitchen with 80mm stone has a walk-in pantry, premium appliances and a mirror splash-back that reflects the rural surrounds. It is placed to serve the vast open living area with versatility to zone into lounge, dining and chill spaces. Sliding doors create alluring flow to a double alfresco where sleepers lead to a pristine in-ground pool with a breathtaking green backdrop.