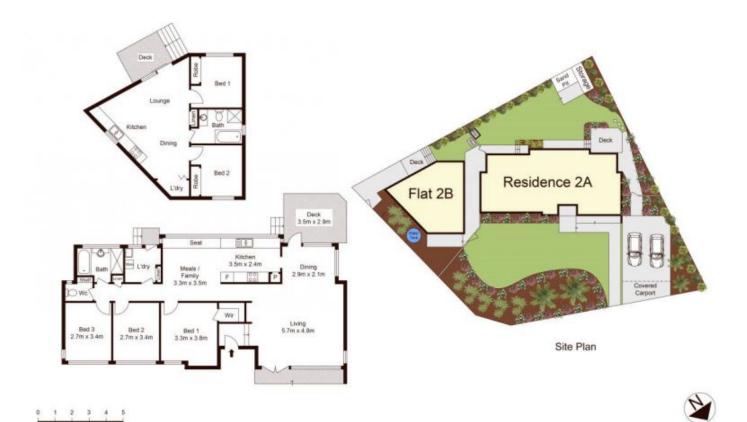

## 2A & 2B Russell Avenue Winston Hills NSW

Located on an easy-care corner block in a quiet street, this dual living residence provides the perfect opportunity for investors or extended families. Immaculately presented with modern finishes, the three-bedroom single level home provides plenty of living spaces for families to spread out. High ceilings and natural light accentuate the open plan living spaces, and the updated kitchen with gas cooking has plenty of storage.

The master bedroom is equipped with a walk-in robe and has a leafy outlook. Outdoors the decking enjoys views of the professionally landscaped gardens in privacy from neighbours, and level rear grassed yard. The kids will also love playing in the sand pit. The two-bedroom granny flat has built-in robes, private access and its own deck for entertaining. Zoned for Winston Hills Public School and Northmead Creative and Performing Arts High School,

5 🗀 2 📛 2 🖨

Price : \$ 1,125,000 Land Size : 696 sqm

View : https://www.guardianrealty.com.au/sale/nsw

/hills/winston-hills/residential/house/575449

2

**Grant McEnally** 0414 968 460

Scale shown in metres. All dimensions herein are approximate and gathered from sources believed to be reliable. Whilst effort is made for the accuracy of our floor plans, interested parties should rely on their own inquiries. Floor Plan by Xoria